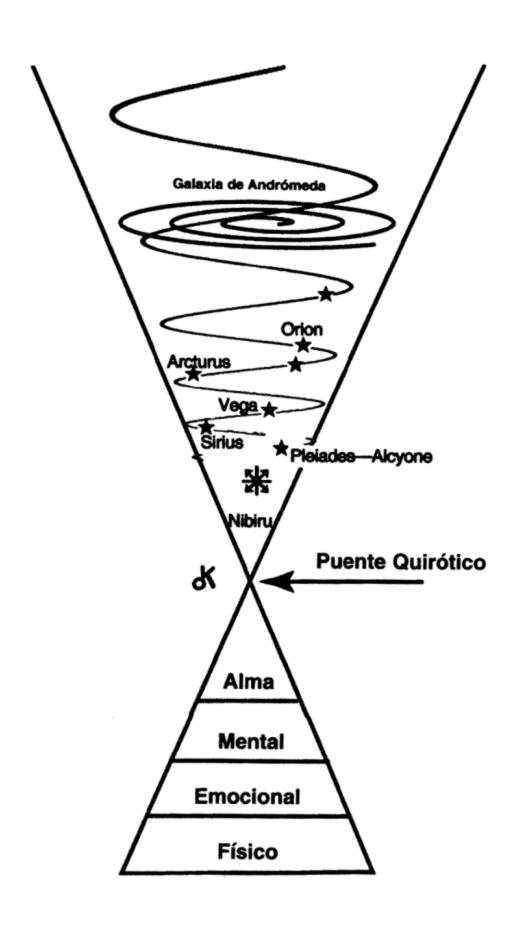

"We, the Pleiadians, have responded to your calls, participating in your evolution over the past 26,000 years. This has been possible because your Sun is actually the eighth star in the spiral that has its origin in the Pleiades Alcyone. Now I it is time to remember your identity stellar. The great gods and goddesses of the cow I have been preparing to swim through the spaces between the interwoven threads of the network will be like fish swim out of visionaries who Era Pisces into galactic synchronization with all the stars of the Pleiades. The period that began at Ground Zero will be transformed in a very subtle light fabric photonics innermost opening your heart to the core liquid Pleiadian vibration of love ".

"I'm here to help you remember your Pleiadian heritage and to open the Library Halcyon that will reveal the huge databases of your own stellar intelligence. Your solar system comes every 26,000 years in the Photon Band, just as the earth prepares to enter Aquarius. This is the time where I always come back. I am the knowledge of the library and if it appears that you provoke resistance, know that this is just the network that confuses you, anestesiándoos. Are you ready to be graduating in history of fear and to enter into a future of love, but if you want your diploma now, you have to 'stretch' your minds far beyond your skulls! "

"In the Pleiades is called the Aquarian Age of the Earth as Gaia was Light. This is the time when the third star of the spiral of Alcyone-Maya-along with the eighth star-Sol-enter your Band Photon. According to your legends, this is the story of the return of the twin. Alcyone always remains in the Photon Band because it is the mother of one of many stellar spiral of the Milky Way. Van Gogh, one of many Pleiadians reincarnated during this great cycle, was jailed for painting the stars in spirals. Being a Pleiadian, he was freely and spontaneously creative, but felt totally trapped in time and linear space and that terrorized him. Your scientists are now seeing that some stars really are spirals of light in empty space. Van Gogh could actually see this spiral of stars, a faculty of multidimensional vision. It is time to release Van Gogh and all the great artists that thrilled by you give you the ability to see beyond your realm, see beyond the prison! If, again, a new Renaissance is emerging on Earth. If you have doubts, observe the children of the Earth. Study the paintings of Van Gogh's stars because they help you see that, indeed, your own Sun is part of the Pleiades".

"Alcyone always bathing in the Photon Band emanating from the Galactic center. Its steady stay active in their spiral band of light. Now, as Maya and the sun entering the band, driven by coiled starlight from the spiral of Alcyone The pairing of the sacred moment has arrived. Imagine the Galactic Center itself as a core rotating gravitational and notice that Alcyone and many other stars, there are pockets within these beautiful light-Band Galactic Photon. For now suffice it to say, to explain this concept simply, this is the time when the Maya back to Earth and catalyze the ground intelligence for the benefit of the entire Milky Way Galaxy. You already know that something is happening, since all remember the Great Mayan Calendar it also lasts 26,000 years, like the precession cycle and the duration of your solar system orbit around Alcyone.