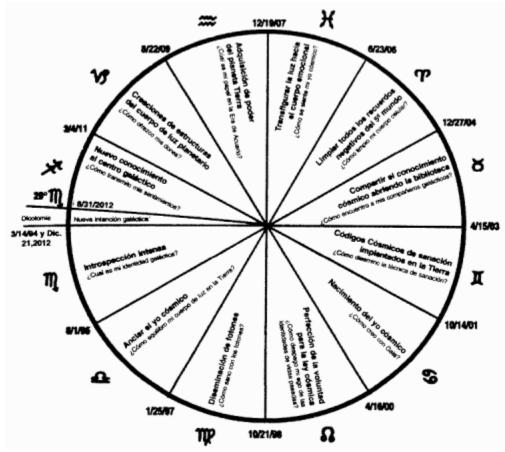

### 1 - COSMIC PARTY

"I AM SATYA, GUARDIAN OF THE LIBRARY Alcyone, the central star of the Pleiades. I'm here to help you decode the central intelligence of your planet and to prepare you for the Cosmic Party that begins at the winter solstice, December 21 2012. I will activate my cellular memory Pleiadian while you activaréis your own cellular memory banks. I am here to live together with you, the memories of your origins. Holograms-coded Galactic morphogenetic fields are easily visible right now for me - have been hidden from your eyes, because the precipitation of higher-dimensional light was blocked almost completely from your sight due to a large network that wraps your kingdom. This brings light rainfall information from all dimensions of the universe. We, the Pleiadians We saw how this network consisting of tasty -... archetypal forces, was lying on the planet at Zero Point, an exact time between 1 BC and 1 AD was the time when Christ came to Earth and discover the true story what happened at Ground Zero will, therefore, your access to multidimensional consciousness of Christ. This network is fencing you more and more and many of you have already decided to enter the empty spaces in it to break . I, Satya, I want you realize that you have attracted the Pleiadians to your planet for your desire for more light, ie more intelligence.

the Milky Way. Later, the researcher of the Maya, **John Major Jenkins**, Found that form an extremely close conjunction of the sun during the winter solstice, precisely at this meeting point on 21 December 2012, the end of the Mayan Calendar. This combination has been approaching for thousands of years and many researchers are realizing that the entire calendar is based on star maps. According to Jenkins, the autumn equinox sun formed a conjunction with the Sacred Tree about 4400 BC when Earth entered the Age of Taurus, a 'set age' before. The ages of Taurus (bull), Leo (lion), Scorpius (scorpion) and Aquarius (male) are the fixed age, the ages are those installed in new plans to be developed during 6400 years. The ellipse on the cover of the English edition shows the symbols of the four fixed age shows these times in relation to the Photon Band.

Also the Sun is visible in the ellipse, ready to go into Aquarius. I, Satya, I am giving this book by my vehicle, an astrologer, because it seems incredible that the ancient Maya invented a calendar that ends this winter solstice / conjunction of the Sun The **synchronicities** between the precession cycle, the Mayan Calendar and the spiral of Alcyone really sobering, also according to our Library, Maya, the third star of my spiral enters the Photon Band together with your solar system where Earth between the Age of Aquarius. Obviously, these data mean something. For example, how, given 500 years of genocide, Mayan day keepers of Guatemala were able to maintain the daily calendar of the last Great Cycle that began in 3114 BC without having known all about these star maps. These guardians of the days did not lose track of even one day for 5,000 years! Why was it so important to them? I can aclarároslo as your Sun and Maya are part of my system: in 2012 AD, at the end of the Mayan Calendar, Alcyone, Maya and melt your solar system with the Photon Band and this will synchronize with the Galactic Center. Then start the Galactic Fiesta! From this moment the invitation is extended to everyone who has a physical body on Earth ".