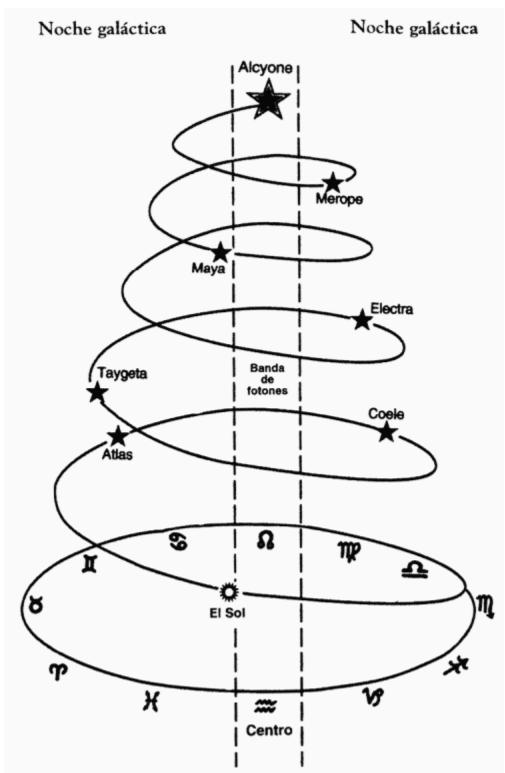

"We, the Pleiadians, have responded to your calls, participating in your evolution over the past 26,000 years. This has been possible because your Sun is actually the eighth star in the spiral that has its origin in the Pleiades Alcyone. Now I it is time to remember your identity stellar. The great gods and goddesses of the cow I have been preparing to swim through the spaces between the interwoven threads of the network will be like fish swim out of visionaries who Era Pisces into galactic synchronization with all the stars of the Pleiades. The period that began at Ground Zero will be transformed in a very subtle light fabric photonics innermost opening your heart to the core liquid Pleiadian vibration of love ".

"In the Pleiades is called the Aquarian Age of the Earth as Gaia was Light. This is the time when the third star of the spiral of Alcyone-Maya-along with the eighth star-Sol-enter your Band Photon. According to your legends, this is the story of the return of the twin. Alcyone always remains in the Photon Band because it is the mother of one of many stellar spiral of the Milky Way. Van Gogh, one of many Pleiadians reincarnated during this great cycle, was jailed for painting the stars in spirals. Being a Pleiadian, he was freely and spontaneously creative, but felt totally trapped in time and linear space and that terrorized him. Your scientists are now seeing that some stars really are spirals of light in empty space. Van Gogh could actually see this spiral of stars, a faculty of multidimensional vision. It is time to release Van Gogh and all the great artists that thrilled by you give you the ability to see beyond your realm, see beyond the prison! If, again, a new Renaissance is emerging on Earth. If you have doubts, observe the children of the Earth. Study the paintings of Van Gogh's stars because they help you see that, indeed, your own Sun is part of the Pleiades".

"Alcyone always bathing in the Photon Band emanating from the Galactic center. Its steady stay active in their spiral band of light. Now, as Maya and the sun entering the band, driven by coiled starlight from the spiral of Alcyone The pairing of the sacred moment has arrived. Imagine the Galactic Center itself as a core rotating gravitational and notice that Alcyone and many other stars, there are pockets within these beautiful light-Band Galactic Photon. For now suffice it to say, to explain this concept simply, this is the time when the Maya back to Earth and catalyze the ground intelligence for the benefit of the entire Milky Way Galaxy. You already know that something is happening, since all remember the Great Mayan Calendar it also lasts 26,000 years, like the precession cycle and the duration of your solar system orbit around Alcyone.

the Milky Way. Later, the researcher of the Maya, **John Major Jenkins**, Found that form an extremely close conjunction of the sun during the winter solstice, precisely at this meeting point on 21 December 2012, the end of the Mayan Calendar. This combination has been approaching for thousands of years and many researchers are realizing that the entire calendar is based on star maps. According to Jenkins, the autumn equinox sun formed a conjunction with the Sacred Tree about 4400 BC when Earth entered the Age of Taurus, a 'set age' before. The ages of Taurus (bull), Leo (lion), Scorpius (scorpion) and Aquarius (male) are the fixed age, the ages are those installed in new plans to be developed during 6400 years. The ellipse on the cover of the English edition shows the symbols of the four fixed age shows these times in relation to the Photon Band.

Also the Sun is visible in the ellipse, ready to go into Aquarius. I, Satya, I am giving this book by my vehicle, an astrologer, because it seems incredible that the ancient Maya invented a calendar that ends this winter solstice / conjunction of the Sun The **synchronicities** between the precession cycle, the Mayan Calendar and the spiral of Alcyone really sobering, also according to our Library, Maya, the third star of my spiral enters the Photon Band together with your solar system where Earth between the Age of Aquarius. Obviously, these data mean something. For example, how, given 500 years of genocide, Mayan day keepers of Guatemala were able to maintain the daily calendar of the last Great Cycle that began in 3114 BC without having known all about these star maps. These guardians of the days did not lose track of even one day for 5,000 years! Why was it so important to them? I can aclarároslo as your Sun and Maya are part of my system: in 2012 AD, at the end of the Mayan Calendar, Alcyone, Maya and melt your solar system with the Photon Band and this will synchronize with the Galactic Center. Then start the Galactic Fiesta! From this moment the invitation is extended to everyone who has a physical body on Earth ".