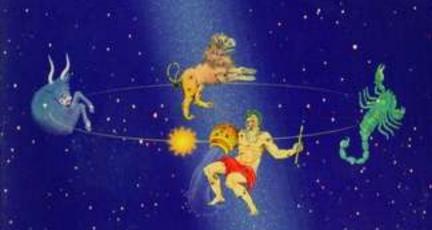

the Milky Way. Later, the researcher of the Maya, **John Major Jenkins**, Found that form an extremely close conjunction of the sun during the winter solstice, precisely at this meeting point on 21 December 2012, the end of the Mayan Calendar. This combination has been approaching for thousands of years and many researchers are realizing that the entire calendar is based on star maps. According to Jenkins, the autumn equinox sun formed a conjunction with the Sacred Tree about 4400 BC when Earth entered the Age of Taurus, a 'set age' before. The ages of Taurus (bull), Leo (lion), Scorpius (scorpion) and Aquarius (male) are the fixed age, the ages are those installed in new plans to be developed during 6400 years. The ellipse on the cover of the English edition shows the symbols of the four fixed age shows these times in relation to the Photon Band.