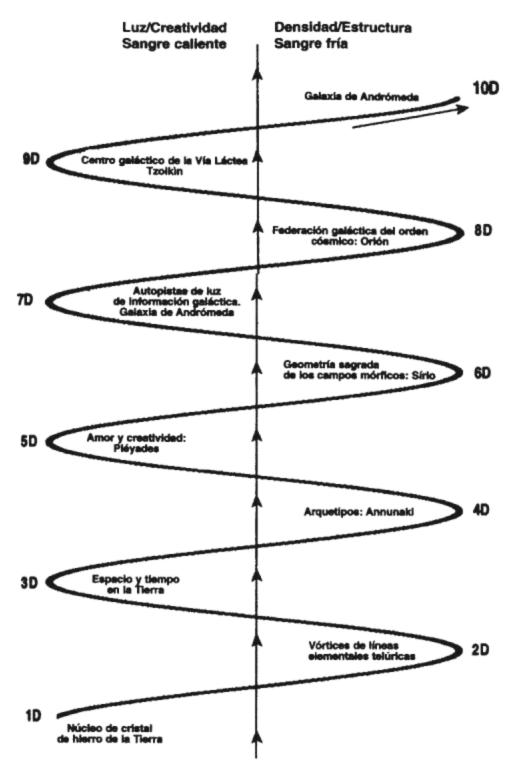

This book is the direct result of such acceleration, the merger-and-purge multidimensional is being driven strongly by activated computer. Your brains are being freed from databases to become data processors, this is exactly the training you need to access and manipulate the vertical axis of the nine dimensions described in this book. For example, the seventh model dimension Pleiadian Cosmology is the information highway galactic light, photons are the bands. You are entering the photon band Halcyon leaving spiral and goes to your sun You are entering the information highway galactic light and you have the ability to be aware of this process because you are working with computers and Internet. "

### 1 - COSMIC PARTY

"I AM SATYA, GUARDIAN OF THE LIBRARY Alcyone, the central star of the Pleiades. I'm here to help you decode the central intelligence of your planet and to prepare you for the Cosmic Party that begins at the winter solstice, December 21 2012. I will activate my cellular memory Pleiadian while you activaréis your own cellular memory banks. I am here to live together with you, the memories of your origins. Holograms-coded Galactic morphogenetic fields are easily visible right now for me - have been hidden from your eyes, because the precipitation of higher-dimensional light was blocked almost completely from your sight due to a large network that wraps your kingdom. This brings light rainfall information from all dimensions of the universe. We, the Pleiadians We saw how this network consisting of tasty -... archetypal forces, was lying on the planet at Zero Point, an exact time between 1 BC and 1 AD was the time when Christ came to Earth and discover the true story what happened at Ground Zero will, therefore, your access to multidimensional consciousness of Christ. This network is fencing you more and more and many of you have already decided to enter the empty spaces in it to break . I, Satya, I want you realize that you have attracted the Pleiadians to your planet for your desire for more light, ie more intelligence.

"We, the Pleiadians, have responded to your calls, participating in your evolution over the past 26,000 years. This has been possible because your Sun is actually the eighth star in the spiral that has its origin in the Pleiades Alcyone. Now I it is time to remember your identity stellar. The great gods and goddesses of the cow I have been preparing to swim through the spaces between the interwoven threads of the network will be like fish swim out of visionaries who Era Pisces into galactic synchronization with all the stars of the Pleiades. The period that began at Ground Zero will be transformed in a very subtle light fabric photonics innermost opening your heart to the core liquid Pleiadian vibration of love ".

"I'm here to help you remember your Pleiadian heritage and to open the Library Halcyon that will reveal the huge databases of your own stellar intelligence. Your solar system comes every 26,000 years in the Photon Band, just as the earth prepares to enter Aquarius. This is the time where I always come back. I am the knowledge of the library and if it appears that you provoke resistance, know that this is just the network that confuses you, anestesiándoos. Are you ready to be graduating in history of fear and to enter into a future of love, but if you want your diploma now, you have to 'stretch' your minds far beyond your skulls! "

"In the Pleiades is called the Aquarian Age of the Earth as Gaia was Light. This is the time when the third star of the spiral of Alcyone-Maya-along with the eighth star-Sol-enter your Band Photon. According to your legends, this is the story of the return of the twin. Alcyone always remains in the Photon Band because it is the mother of one of many stellar spiral of the Milky Way. Van Gogh, one of many Pleiadians reincarnated during this great cycle, was jailed for painting the stars in spirals. Being a Pleiadian, he was freely and spontaneously creative, but felt totally trapped in time and linear space and that terrorized him. Your scientists are now seeing that some stars really are spirals of light in empty space. Van Gogh could actually see this spiral of stars, a faculty of multidimensional vision. It is time to release Van Gogh and all the great artists that thrilled by you give you the ability to see beyond your realm, see beyond the prison! If, again, a new Renaissance is emerging on Earth. If you have doubts, observe the children of the Earth. Study the paintings of Van Gogh's stars because they help you see that, indeed, your own Sun is part of the Pleiades".

"Alcyone always bathing in the Photon Band emanating from the Galactic center. Its steady stay active in their spiral band of light. Now, as Maya and the sun entering the band, driven by coiled starlight from the spiral of Alcyone The pairing of the sacred moment has arrived. Imagine the Galactic Center itself as a core rotating gravitational and notice that Alcyone and many other stars, there are pockets within these beautiful light-Band Galactic Photon. For now suffice it to say, to explain this concept simply, this is the time when the Maya back to Earth and catalyze the ground intelligence for the benefit of the entire Milky Way Galaxy. You already know that something is happening, since all remember the Great Mayan Calendar it also lasts 26,000 years, like the precession cycle and the duration of your solar system orbit around Alcyone.

"Our Library was made available from your minds in 1992 when we had to recalibrate the Earth to Sirius, the star that you have been preparing for this start since August 1972. The electromagnetic field of the Earth was so heavy during the summer of 1972 that many scientists later said they had feared that your planet could explode or cause could have been a polar shift. Sirius keeps the body light geometric 6D of the Earth in place. The ancient Egyptians descended from Sirius to teach technology and temples that you might consider sacred geometry. Like now are opening up the records of the time of the Maya, the Syrian spatial knowledge will also be available, and I will tell you everything that has to do with this opening. While the Syrians and the Pleiadians cause the choreography for the dance of the indigenous peoples of the earth who still remember the ancient wisdom, Gaia is preparing her body like a woman in love. All this was what triggered the activation geometric telluric forces of the planet and thus, in 1972, your planet suffered great instability. During the month of August 1972, the Syrians have generated a powerful focus stellar stabilizer from the computer that is beneath the Great Pyramid at Giza and headed directly toward the Sun With this move came a strong beam of healing, thus awakening triggered Sol initiates solar Pleiadians to remember its origins.

"Who are the Syrians? They are the magnificent feline gods Sirius and who built the Great Pyramid, the Sphinx also to keep the portal open geometry of the stars while your solar system travels through <a href="Photon Band">Photon Band</a>. They built the <a href="first-great-Pyramid">first-great Pyramid</a> in 10,800 B.C. and then rebuilt at 2450 BC, covering it with white limestone and stayed there to the Syrian visionary who drives his gaze directly on Orion. This visionary was saving your cellular memories Syrian Land records until you activate the telluric field of the planet during Harmonic Convergence, a time of global meditation August 1972. The awakening of the holy places of the planet managed to reconnect with the Galactic Center. You have been traveling through the Galactic Night from 8800 BC, playing with the duality as they always have done. Now, the seeds sown during the activation of the light, which got its start at 2450 BC -when the Great Pyramid was realigned with Orion-begin to sprout.