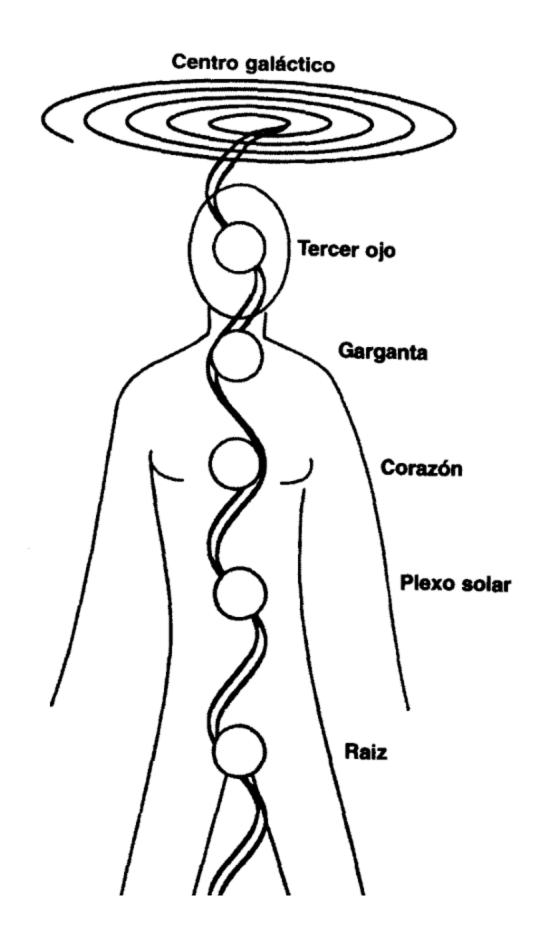

"How you should prepare yourself for this feast? Maybe you think that only you have to get dressed and put on your makeup. But it is not so simple, you must open your chakra system and unlock your emotional bodies. Gentes, if you knew what really happens when you pray in a sacred place to the four directions of the planet and the consciousness of 'self' enabled, so'd pray all the time ".