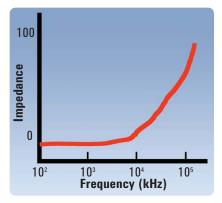

Figure 3. Impedance vs. Magnetic Field

For an MI sensor, the impedance is low at low frequencies and changes rapidly at high frequencies (Figure 4). The instrument's impedance accuracy with sufficient test frequency resolution is required to know the true performance of an MI sensor. Agilent impedance analyzers have frequency resolution up to 1 mHz, enabling them to follow rapid impedance changes. These impedance analyzers have advanced calibration and fixture compensation capabilities and offer excellent accuracy and repeatability by removing the instruments' systematic error and residual impedance of the test fixture used.

Figure 4. Magneto-Impedance frequency characteristic