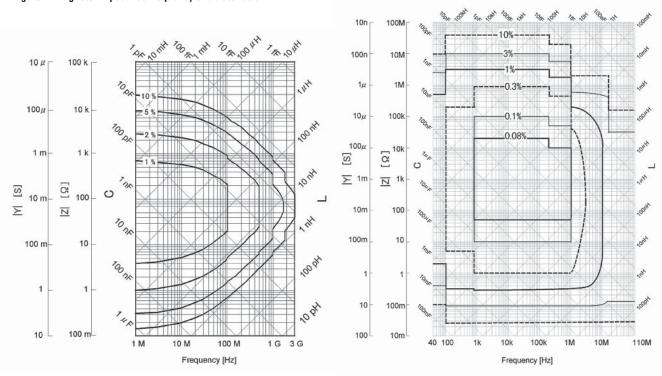

Figure 5. E4991A impedance measurement accuracy chart

Figure 6. 4294A impedance measurement accuracy chart