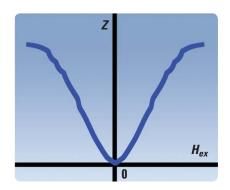

# **Evaluation of MI Characteristics of the Amorphous Magnetic Material**

Evaluating the MI sensor's sensitivity is very important because its sensitivity depends on the impedance change of the amorphous magnetic material when high frequency is applied.

Figure 3. Impedance vs. Magnetic Field

For an MI sensor, the impedance is low at low frequencies and changes rapidly at high frequencies (Figure 4). The instrument's impedance accuracy with sufficient test frequency resolution is required to know the true performance of an MI sensor. Agilent impedance analyzers have frequency resolution up to 1 mHz, enabling them to follow rapid impedance changes. These impedance analyzers have advanced calibration and fixture compensation capabilities and offer excellent accuracy and repeatability by removing the instruments' systematic error and residual impedance of the test fixture used.