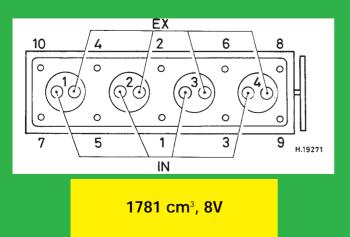

## Ibiza & Cordoba 1.8i

1993 to 1995

| Engine &<br>Cooling                             | Fuel                   | Ignition      | Electrical                                                                 | Running<br>gear  | Torque<br>settings                                                                         | Capacities                               | Notes &<br>Illustrations |
|-------------------------------------------------|------------------------|---------------|----------------------------------------------------------------------------|------------------|--------------------------------------------------------------------------------------------|------------------------------------------|--------------------------|
|                                                 |                        | A             | utomot                                                                     | ive              |                                                                                            |                                          |                          |
|                                                 |                        |               | echnica                                                                    |                  |                                                                                            |                                          |                          |
|                                                 |                        |               |                                                                            | A                | _                                                                                          | Click on o<br>buttons abo<br>data for th | ove to view              |
|                                                 | THE BOOK BOOK          |               |                                                                            |                  | return to this screen and<br>make another choice,<br>click anywhere on the<br>data screen. |                                          |                          |
|                                                 |                        |               |                                                                            |                  |                                                                                            | MENU                                     | HELP                     |
| Engine ar                                       | <mark>nd coo</mark>    | ling syst     | tem                                                                        |                  | Ibiza & Cord                                                                               | oba 1.8i 1                               | 993 to 1995              |
| Type<br>Capacity (cm <sup>3</sup>               |                        | •             | rs                                                                         |                  | ABS. SOHC<br>1781 / 4                                                                      | 8V 66kW                                  |                          |
| Compression<br>Oil pressure                     | ·                      | essure        |                                                                            | bar<br>bar       | 10.0 / ≥7.5<br>[2.0]                                                                       |                                          |                          |
| Oil temperatu<br>Valve clearand                 |                        | ust           |                                                                            | °C<br>mm<br>mm   | 80<br>0: Hyd.                                                                              |                                          |                          |
| Firing order<br>No 1 cylinder                   |                        | usi           |                                                                            |                  | 0: Hyd.<br>1-3-4-2<br>TBE                                                                  |                                          |                          |
| Thermostat of<br>Radiator cap                   | pening ter             | mperature     |                                                                            | °C<br>bar        | 87 to 102<br>1.3 to 1.5                                                                    |                                          |                          |
| Fuel syste                                      |                        |               |                                                                            | bui              | Ibiza & Corde                                                                              | oba 1.8i 1                               | 993 to 1995              |
| Idle speed - n<br>Fast idle spee                | -                      | -             |                                                                            | rpm<br>rpm       | 750 to 1000                                                                                | N/A                                      |                          |
| CO @ idle spe<br>HC @ idle spe                  | eed [3000              | rpm] - see    |                                                                            | %<br>ppm         | 0.2 to 1.2 N//<br>≤200                                                                     | 4                                        |                          |
| CO2 @ idle sp<br>O2 @ idle spe                  | beed [300              | 0 rpm] - see  | e page VI                                                                  | %                | _                                                                                          |                                          |                          |
| Carburettor / Type / ref                        | fuel inject            |               |                                                                            |                  | Bosch<br>Mono-Motror                                                                       | nic                                      |                          |
| Main jet /                                      | pressure               |               |                                                                            | bar              | _<br>0.8 to 1.2                                                                            |                                          |                          |
| Pump pressur<br>Octane rating                   |                        |               |                                                                            | bar<br>RON       | 2.0<br>95[U]                                                                               |                                          |                          |
| Ignition s                                      | <mark>ystem</mark>     |               |                                                                            |                  | Ibiza & Corde                                                                              | oba 1.8i 1                               | 993 to 1995              |
| Type<br>Ignition coil                           | ocistanco              |               |                                                                            | ohms             | Motronic<br>Bosch N152<br>0.5 to 0.7                                                       |                                          |                          |
| Primary re<br>Ballast re                        | sistor                 |               |                                                                            | ohms<br>V        | -                                                                                          |                                          |                          |
| Distributor                                     |                        | +) to earth   |                                                                            |                  | Bosch                                                                                      |                                          |                          |
| Points ga                                       | jle                    |               |                                                                            | mm<br>° (%)      | _                                                                                          |                                          |                          |
| Condense<br>Rotation<br>Ignition timing         | ·                      | -             | ° Crankshaf                                                                | µF<br>t @ rom    | Anticlockwise<br>6±1 BTDC @                                                                |                                          |                          |
|                                                 | um NV                  | = No Vacuu    |                                                                            |                  | NV<br>30 to 38 BTD                                                                         |                                          |                          |
|                                                 | davance                |               | <ul> <li><sup>o</sup> Crankshaf</li> <li><sup>o</sup> Crankshaf</li> </ul> | t @ rpm          | _                                                                                          |                                          |                          |
| Centrifug                                       | al check.              |               | <ul> <li><sup>o</sup> Crankshaf</li> <li><sup>o</sup> Crankshaf</li> </ul> | t @ rpm          | Computer co                                                                                | ntrol                                    |                          |
| Vacuum r                                        | ange che               | ck            | ° Crankshaf                                                                |                  | _<br>Computer co                                                                           | ntrol                                    |                          |
|                                                 | 0                      | m advance     | ° Cra                                                                      | inkshaft         | Bosch/Cham                                                                                 |                                          |                          |
| Type<br>Electrode                               | gap                    |               |                                                                            | mm               | W7DTC / N7<br>0.70 to 0.90                                                                 | BYC                                      |                          |
| <b>Electrical</b>                               | syste                  | m             |                                                                            |                  | Ibiza & Cord                                                                               | oba 1.8i 1                               | 993 to 1995              |
| Battery<br>Alternator volt                      | •                      |               | it / engine rpm                                                            |                  | 12 / 45, 54, 6<br>14.1 / 70, 80                                                            |                                          |                          |
| Starter motor                                   | current /              | U             | anking<br>cked                                                             | A / V<br>A / V   | _                                                                                          |                                          |                          |
| Running g<br>Brakes -                           | gear                   |               |                                                                            |                  | Ibiza & Cord                                                                               | oba 1.8i 1                               | 993 to 1995              |
| Front (mir                                      |                        | material thic |                                                                            | mm<br>mm         | 7.0 with back<br>2.5 with back                                                             | •                                        |                          |
| Tyres<br>Saloon                                 |                        |               | 200033                                                                     | Size             | 175/70x13: 1                                                                               | Ū                                        |                          |
| Estate / V                                      |                        | ear - Saloor  | 1                                                                          | Size             | _<br>2.1 / 1.8                                                                             |                                          |                          |
| Front suspen                                    |                        | - Estate      | / Van                                                                      | bar              | _                                                                                          |                                          |                          |
| Toe-in (+)<br>Camber                            |                        | -             |                                                                            | mm [º]           | [0±10']<br>-30'±20'                                                                        |                                          |                          |
| Castor<br>King pin i                            | nclination             | 1             |                                                                            |                  | +1°30′±30′<br>-                                                                            |                                          |                          |
| Rear suspens<br>Toe-in (+)                      |                        | -             | ent                                                                        | mm [º]           | [+15'±5']                                                                                  |                                          |                          |
| Camber                                          | ronch                  | cottings      |                                                                            |                  | -1°34′±20′                                                                                 | - k - 1 0: 1                             |                          |
| Torque w<br>Cylinder head                       | - stage 1              | 1             |                                                                            | Nm               | Ibiza & Cordo<br>40                                                                        | JUA 1.81 1                               | <del>773 (O 1995</del>   |
|                                                 | - stage 2<br>- stage 3 | 3             |                                                                            | Nm<br>Nm         | 60<br>+ 90°                                                                                |                                          |                          |
| Big-end beari                                   | -                      | ł             |                                                                            | Nm<br>Nm<br>Nm   | + 90°<br>30 + 90° N<br>65                                                                  |                                          |                          |
| Main bearings<br>Clutch cover<br>Flywheel [driv |                        |               |                                                                            | NM<br>Nm<br>Nm   | oo<br>25<br>60 + 90° N                                                                     |                                          |                          |
| Front hubs<br>Rear hubs                         | opiate]                |               |                                                                            | Nm<br>Nm<br>Nm   | 265<br>WSM                                                                                 |                                          |                          |
| Wheel nuts / I<br>Spark plugs                   | oolts                  |               |                                                                            | Nm<br>Nm<br>Nm   | 110<br>25                                                                                  |                                          |                          |
| Capacitie                                       | S                      |               |                                                                            |                  | Ibiza & Cord                                                                               | oba 1.8i 1                               | 993 to 1995              |
| Engine oil & fi<br>Gearbox - 4-s                |                        | speed]        |                                                                            | litres<br>litres | 4.0<br>2.0                                                                                 |                                          |                          |
| Automatic trai                                  | -                      | -             |                                                                            | litres           | 3.0<br>WT                                                                                  |                                          |                          |
| Cooling syste<br>Fuel tank                      | m                      |               |                                                                            | litres<br>litres | 5.5<br>47                                                                                  |                                          |                          |
|                                                 |                        |               |                                                                            |                  |                                                                                            |                                          |                          |