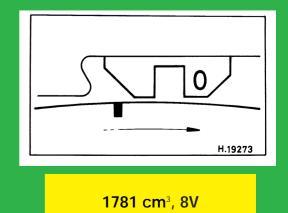

## Ibiza & Cordoba 1.8i

1993 to 1995

| Engine &<br>Cooling                             | Fuel                   | Ignition      | Electrical                                                                 | Running<br>gear  | Torque<br>settings                                                                         | Capacities                               | Notes &<br>Illustrations |
|-------------------------------------------------|------------------------|---------------|----------------------------------------------------------------------------|------------------|--------------------------------------------------------------------------------------------|------------------------------------------|--------------------------|
|                                                 |                        | A             | utomot                                                                     | ive              |                                                                                            |                                          |                          |
|                                                 |                        |               | echnica                                                                    |                  |                                                                                            |                                          |                          |
|                                                 |                        |               |                                                                            | A                | _                                                                                          | Click on o<br>buttons abo<br>data for th | ove to view              |
|                                                 | THE BOOK BOOK          |               |                                                                            |                  | return to this screen and<br>make another choice,<br>click anywhere on the<br>data screen. |                                          |                          |
|                                                 |                        |               |                                                                            |                  |                                                                                            | MENU                                     | HELP                     |
| Engine ar                                       | <mark>nd coo</mark>    | ling syst     | tem                                                                        |                  | Ibiza & Cord                                                                               | oba 1.8i 1                               | 993 to 1995              |
| Type<br>Capacity (cm <sup>3</sup>               |                        | •             | rs                                                                         |                  | ABS. SOHC<br>1781 / 4                                                                      | 8V 66kW                                  |                          |
| Compression<br>Oil pressure                     | ·                      | essure        |                                                                            | bar<br>bar       | 10.0 / ≥7.5<br>[2.0]                                                                       |                                          |                          |
| Oil temperatu<br>Valve clearand                 |                        | ust           |                                                                            | °C<br>mm<br>mm   | 80<br>0: Hyd.                                                                              |                                          |                          |
| Firing order<br>No 1 cylinder                   |                        | usi           |                                                                            |                  | 0: Hyd.<br>1-3-4-2<br>TBE                                                                  |                                          |                          |
| Thermostat of<br>Radiator cap                   | pening ter             | mperature     |                                                                            | °C<br>bar        | 87 to 102<br>1.3 to 1.5                                                                    |                                          |                          |
| Fuel syste                                      |                        |               |                                                                            | bui              | Ibiza & Corde                                                                              | oba 1.8i 1                               | 993 to 1995              |
| Idle speed - n<br>Fast idle spee                | -                      | -             |                                                                            | rpm<br>rpm       | 750 to 1000                                                                                | N/A                                      |                          |
| CO @ idle spe<br>HC @ idle spe                  | eed [3000              | rpm] - see    |                                                                            | %<br>ppm         | 0.2 to 1.2 N//<br>≤200                                                                     | 4                                        |                          |
| CO2 @ idle sp<br>O2 @ idle spe                  | beed [300              | 0 rpm] - see  | e page VI                                                                  | %                | _                                                                                          |                                          |                          |
| Carburettor / Type / ref                        | fuel inject            |               |                                                                            |                  | Bosch<br>Mono-Motror                                                                       | nic                                      |                          |
| Main jet /                                      | pressure               |               |                                                                            | bar              | _<br>0.8 to 1.2                                                                            |                                          |                          |
| Pump pressur<br>Octane rating                   |                        |               |                                                                            | bar<br>RON       | 2.0<br>95[U]                                                                               |                                          |                          |
| Ignition s                                      | <mark>ystem</mark>     |               |                                                                            |                  | Ibiza & Corde                                                                              | oba 1.8i 1                               | 993 to 1995              |
| Type<br>Ignition coil                           | ocistanco              |               |                                                                            | ohms             | Motronic<br>Bosch N152<br>0.5 to 0.7                                                       |                                          |                          |
| Primary re<br>Ballast re                        | sistor                 |               |                                                                            | ohms<br>V        | -                                                                                          |                                          |                          |
| Distributor                                     |                        | +) to earth   |                                                                            |                  | Bosch                                                                                      |                                          |                          |
| Points ga                                       | jle                    |               |                                                                            | mm<br>° (%)      | _                                                                                          |                                          |                          |
| Condense<br>Rotation<br>Ignition timing         | ·                      | -             | ° Crankshaf                                                                | µF<br>t @ rom    | Anticlockwise<br>6±1 BTDC @                                                                |                                          |                          |
|                                                 | um NV                  | = No Vacuu    |                                                                            |                  | NV<br>30 to 38 BTD                                                                         |                                          |                          |
|                                                 | davance                |               | <ul> <li><sup>o</sup> Crankshaf</li> <li><sup>o</sup> Crankshaf</li> </ul> | t @ rpm          | _                                                                                          |                                          |                          |
| Centrifug                                       | al check.              |               | <ul> <li><sup>o</sup> Crankshaf</li> <li><sup>o</sup> Crankshaf</li> </ul> | t @ rpm          | Computer co                                                                                | ntrol                                    |                          |
| Vacuum r                                        | ange che               | ck            | ° Crankshaf                                                                |                  | _<br>Computer co                                                                           | ntrol                                    |                          |
|                                                 | 0                      | m advance     | ° Cra                                                                      | inkshaft         | Bosch/Cham                                                                                 |                                          |                          |
| Type<br>Electrode                               | gap                    |               |                                                                            | mm               | W7DTC / N7<br>0.70 to 0.90                                                                 | BYC                                      |                          |
| <b>Electrical</b>                               | syste                  | m             |                                                                            |                  | Ibiza & Cord                                                                               | oba 1.8i 1                               | 993 to 1995              |
| Battery<br>Alternator volt                      | •                      |               | it / engine rpm                                                            |                  | 12 / 45, 54, 6<br>14.1 / 70, 80                                                            |                                          |                          |
| Starter motor                                   | current /              | U             | anking<br>cked                                                             | A / V<br>A / V   | _                                                                                          |                                          |                          |
| Running g<br>Brakes -                           | gear                   |               |                                                                            |                  | Ibiza & Cord                                                                               | oba 1.8i 1                               | 993 to 1995              |
| Front (mir                                      |                        | material thic |                                                                            | mm<br>mm         | 7.0 with back<br>2.5 with back                                                             | •                                        |                          |
| Tyres<br>Saloon                                 |                        |               | 200033                                                                     | Size             | 175/70x13: 1                                                                               | Ū                                        |                          |
| Estate / V                                      |                        | ear - Saloor  | 1                                                                          | Size             | _<br>2.1 / 1.8                                                                             |                                          |                          |
| Front suspen                                    |                        | - Estate      | / Van                                                                      | bar              | _                                                                                          |                                          |                          |
| Toe-in (+)<br>Camber                            |                        | -             |                                                                            | mm [º]           | [0±10']<br>-30'±20'                                                                        |                                          |                          |
| Castor<br>King pin i                            | nclination             | 1             |                                                                            |                  | +1°30′±30′<br>-                                                                            |                                          |                          |
| Rear suspens<br>Toe-in (+)                      |                        | -             | ent                                                                        | mm [º]           | [+15'±5']                                                                                  |                                          |                          |
| Camber                                          | ronch                  | cottings      |                                                                            |                  | -1°34′±20′                                                                                 | - k - 1 0: 1                             |                          |
| Torque w<br>Cylinder head                       | - stage 1              | 1             |                                                                            | Nm               | Ibiza & Cordo<br>40                                                                        | JUA 1.81 1                               | <del>773 (O 1995</del>   |
|                                                 | - stage 2<br>- stage 3 | 3             |                                                                            | Nm<br>Nm         | 60<br>+ 90°                                                                                |                                          |                          |
| Big-end beari                                   | -                      | ł             |                                                                            | Nm<br>Nm<br>Nm   | + 90°<br>30 + 90° N<br>65                                                                  |                                          |                          |
| Main bearings<br>Clutch cover<br>Flywheel [driv |                        |               |                                                                            | NM<br>Nm<br>Nm   | oo<br>25<br>60 + 90° N                                                                     |                                          |                          |
| Front hubs<br>Rear hubs                         | opiate]                |               |                                                                            | Nm<br>Nm<br>Nm   | 265<br>WSM                                                                                 |                                          |                          |
| Wheel nuts / I<br>Spark plugs                   | oolts                  |               |                                                                            | Nm<br>Nm<br>Nm   | 110<br>25                                                                                  |                                          |                          |
| Capacitie                                       | S                      |               |                                                                            |                  | Ibiza & Cord                                                                               | oba 1.8i 1                               | 993 to 1995              |
| Engine oil & fi<br>Gearbox - 4-s                |                        | speed]        |                                                                            | litres<br>litres | 4.0<br>2.0                                                                                 |                                          |                          |
| Automatic trai                                  | -                      | -             |                                                                            | litres           | 3.0<br>WT                                                                                  |                                          |                          |
| Cooling syste<br>Fuel tank                      | m                      |               |                                                                            | litres<br>litres | 5.5<br>47                                                                                  |                                          |                          |
|                                                 |                        |               |                                                                            |                  |                                                                                            |                                          |                          |