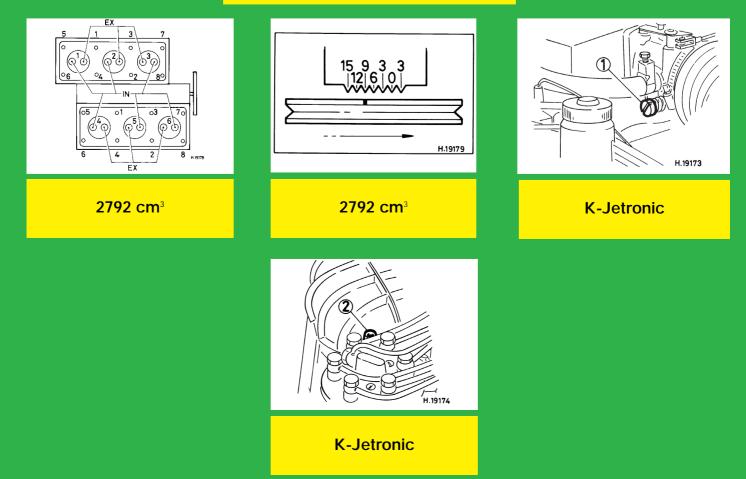

## **Notes and Illustrations**

<sup>1</sup>After 10 minutes <sup>2</sup>After warm up

1: Idle speed 2: CO / Mixture