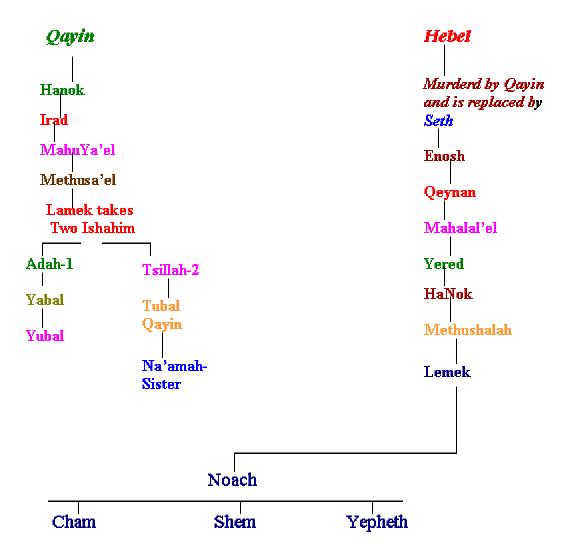

## Adamahic Lineage-Bereshit Chapters 4 and 5 ©2001

NOTE: That in the Scriptures, "other" Sons and Daughters were birth also. This geneology was ment to show the SPECIFIC seed of the Sons of Elohim and the Fallen cut off Seed of Ben Adamah.

Qayins Lineage became the fallen Adamhic Lineage and fully immersed into the Non-Adahmic Cultures-SONS OF DARKNESS

When the Benay Elohim, through Sheth, began to intermingle with the Fallen Adamhic Lineage and the Sons of Darkness, YHWH destroyed all in the region but Noach and his Three Sons and their families to preserve the Adamhic lineage. After the Great Flood and Catostrophe in the Modern Turkey Region many of Noachs descendants intermixed and settled with other Non-Adamhic peoples...Israel through Shem, Eber, Abraham and Ya'akob became the Fullness of Adamhic Redemption/Benay Elohim.

TIME LINE/SPAN: FROM ADAMAH TO NOACH: About 1,056 years

From NOACH to ABRAHAM: about 390 years. If you calculate the time span using our

Modern Hebrew-Solar-Lunar Calendar at the current year of 5761(Israelite year) or

5762(Jewish Year)C.E from the creation of Adamah, then you will get around 3760 B.C.E

when Adamah was created or the Adamahic Family Movement came into history. If you

subtract 1,056 years from 3760 B.C.E then you will get around 2704 B.C.E when Noach was

Born and the Flood/Earth-quake catestrophe story in Modern Turkey occurred. Subtracting

390 years from 2704 B.C.E, equals about 2314 B.C.E when Our Father Abraham was born.

This must be taken into account to began our journey in understanding the REASON and