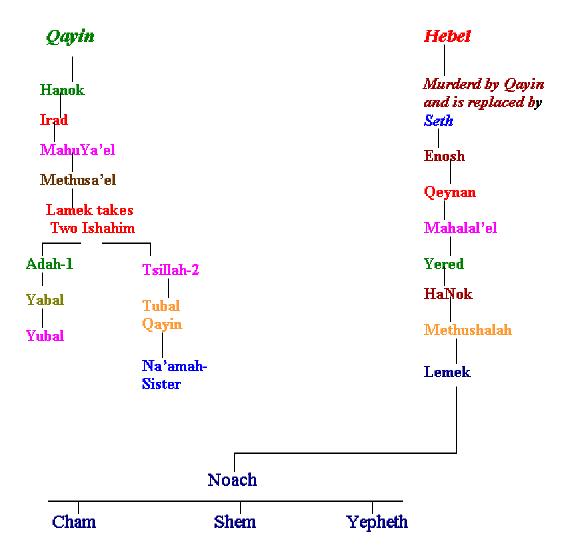

## Adamahic Lineage-Bereshit Chapters 4 and 5 @2001

NOTE: That in the Scriptures, "other" Sons and Daughters were birth also. This geneology was ment to show the SPECIFIC seed of the Sons of Elohim and the Fallen cut off Seed of *Ben Adamah*.

## Qayins Lineage became the fallen Adamhic Lineage and fully immersed into the Non-Adahmic Cultures-SONS OF DARKNESS

When the Benay Elohim, through Sheth, began to intermingle with the Fallen Adamhic Lineage and the Sons of Darkness, YHWH destroyed all in the region but Noach and his Three Sons and their families to preserve the Adamhic lineage.. After the Great Flood and Catostrophe in the Modern Turkey Region many of Noachs descendants intermixed and settled with other Non-Adamhic peoples...Israel through Shem, Eber, Abraham and Ya'akob became the Fullness of Adamhic Redemption/ Benay Elohim. TIME LINE/SPAN: FROM ADAMAH TO NOACH: About 1,056 years