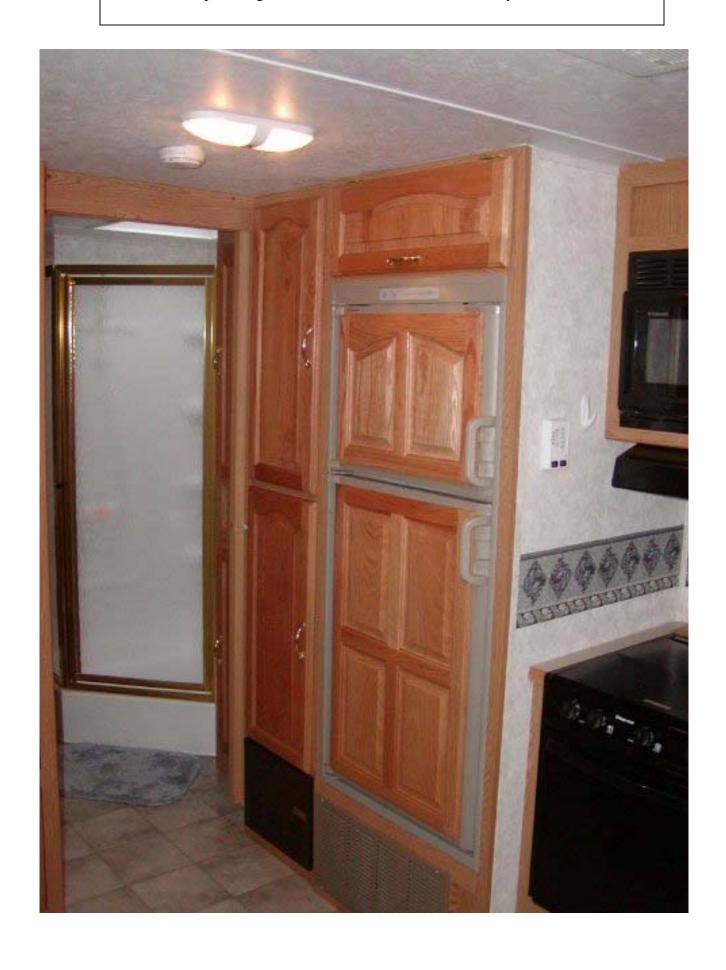

Middle of camper refrigerator and shower shown thru doorway

Right door for bedroom, left door for living area, bath in between

Slide out for couch and dinette which both make into beds

Other side

| MARTICOLISM REF FRANCISE PAR |              | EPAR      | KEYSTONE RV COMPANY<br>17400 HACKBERRY DR.<br>GOSHEN, IN 46526 | 10/02     |                                       |  |
|------------------------------|--------------|-----------|----------------------------------------------------------------|-----------|---------------------------------------|--|
| SYNTENSY                     | 5016         | 15        | ( 11060 U)                                                     |           |                                       |  |
| 6                            | ANR. PROE    | 1         | DJENNEJ                                                        | RIMSUMATE | COLD INFL PRESCUPPESS OF GONFL A FROM |  |
| FROMTY:<br>ANALY             | 2304<br>5080 | Hi<br>LH) | 225/75R15D                                                     | 15X6      | 448 OX SMIE DAL<br>65 PRINTS EXT      |  |
| HITERNI<br>INTERN            |              | 03<br>II) |                                                                |           | IPA SWEET PER                         |  |
| 旧府<br>斯伯斯                    | 2304<br>5080 | IS<br>LB) | 225/75R15D                                                     | 15X6      | 448 OF RIVER DIA                      |  |