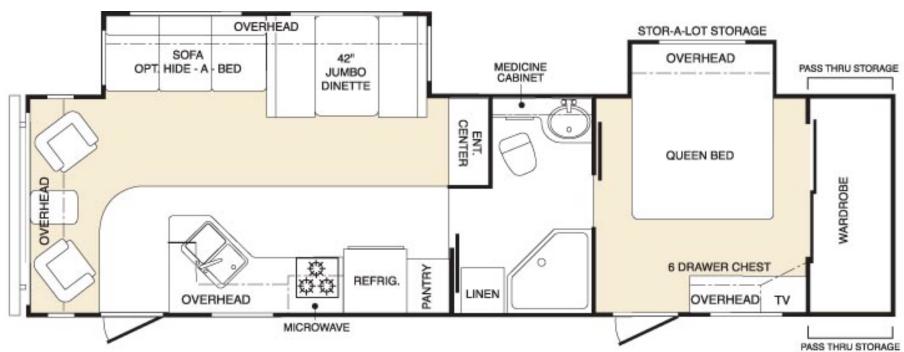

Middle of camper refrigerator and shower shown thru doorway

Right door for bedroom, left door for living area, bath in between

Slide out for couch and dinette which both make into beds

Other side

| MARTICOLISM REF FRANCISE PAR |              | EPAR      | KEYSTONE RV COMPANY<br>17400 HACKBERRY DR.<br>GOSHEN, IN 46526 | 10/02     |                                       |  |
|------------------------------|--------------|-----------|----------------------------------------------------------------|-----------|---------------------------------------|--|
| SYNTENSY                     | 5016         | 15        | ( 11060 U)                                                     |           |                                       |  |
| 6                            | ANR. PROE    | 1         | DJENNEJ                                                        | RIMSUMATE | COLD INFL PRESCUPPESS OF GONFL A FROM |  |
| FROMTY:<br>ANALY             | 2304<br>5080 | Hi<br>LH) | 225/75R15D                                                     | 15X6      | 448 OX SMIE DAL<br>65 PRINTS EXT      |  |
| HITERNI<br>INTERN            |              | 03<br>II) |                                                                |           | IPA SWEET PER                         |  |
| 旧府<br>斯伯斯                    | 2304<br>5080 | IS<br>LB) | 225/75R15D                                                     | 15X6      | 448 OF RIVER DIA                      |  |