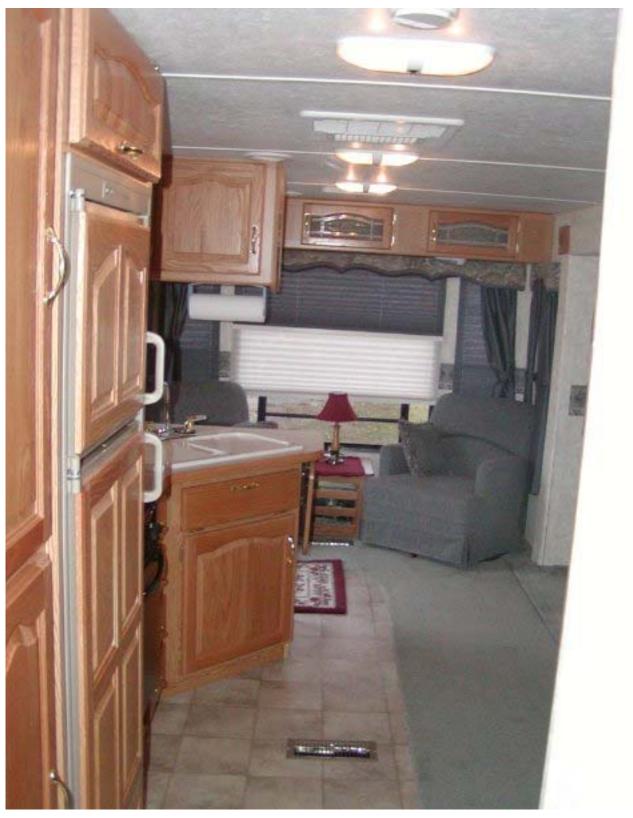

Middle of camper refrigerator and shower shown thru doorway

Right door for bedroom, left door for living area, bath in between

Slide out for couch and dinette which both make into beds

Other side

| MARTICOLISM REF FRANCISE PAR |              | EPAR      | KEYSTONE RV COMPANY<br>17400 HACKBERRY DR.<br>GOSHEN, IN 46526 | 10/02     |                                       |  |
|------------------------------|--------------|-----------|----------------------------------------------------------------|-----------|---------------------------------------|--|
| SYNTENSY                     | 5016         | 15        | ( 11060 U)                                                     |           |                                       |  |
| 6                            | ANR. PROE    | 1         | DJENNEJ                                                        | RIMSUMATE | COLD INFL PRESCUPPESS OF GONFL A FROM |  |
| FROMTY:<br>ANALY             | 2304<br>5080 | Hi<br>LH) | 225/75R15D                                                     | 15X6      | 448 OX SMIE DAL<br>65 PRINTS EXT      |  |
| HITERNI<br>INTERN            |              | 03<br>II) |                                                                |           | IPA SWEET PER                         |  |
| 旧府<br>斯伯斯                    | 2304<br>5080 | IS<br>LB) | 225/75R15D                                                     | 15X6      | 448 OF RIVER DIA                      |  |