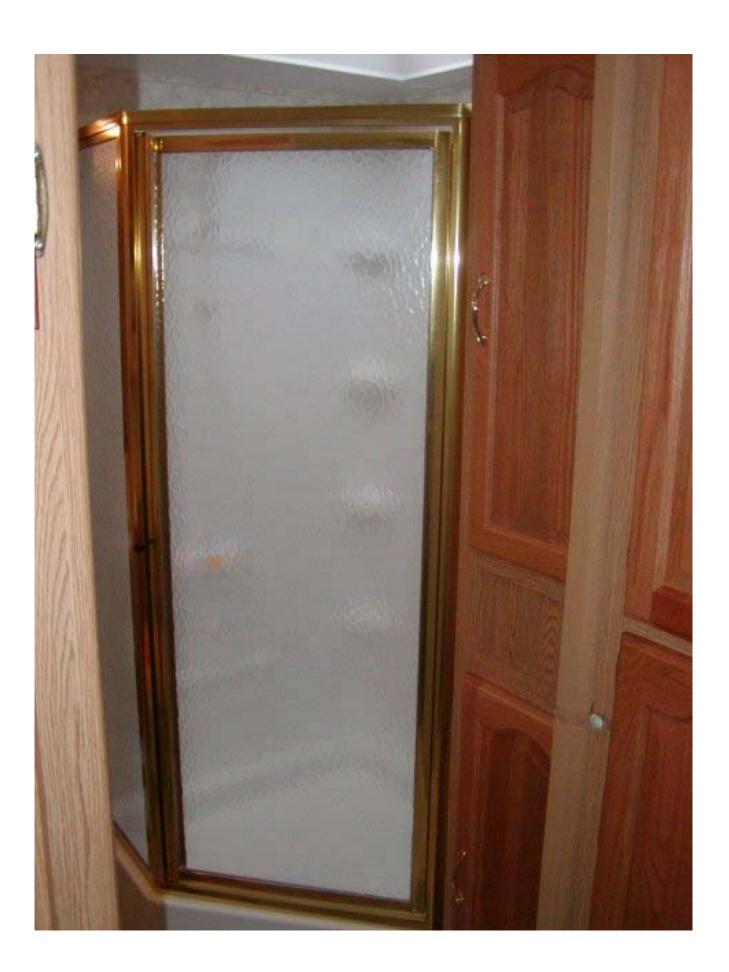

Middle of camper refrigerator and shower shown thru doorway

Right door for bedroom, left door for living area, bath in between

Slide out for couch and dinette which both make into beds

Other side

| MARTICOLISM REF FRANCISE PAR |              | EPAR      | KEYSTONE RV COMPANY<br>17400 HACKBERRY DR.<br>GOSHEN, IN 46526 | 10/02     |                                       |  |
|------------------------------|--------------|-----------|----------------------------------------------------------------|-----------|---------------------------------------|--|
| SYNTENSY                     | 5016         | 15        | ( 11060 U)                                                     |           |                                       |  |
| 6                            | ANR. PROE    | 1         | DJENNEJ                                                        | RIMSUMATE | COLD INFL PRESCUPPESS OF GONFL A FROM |  |
| FROMTY:<br>ANALY             | 2304<br>5080 | Hi<br>LH) | 225/75R15D                                                     | 15X6      | 448 OX SMIE DAL<br>65 PRINTS EXT      |  |
| HITERNI<br>INTERN            |              | 03<br>II) |                                                                |           | IPA SWEET PER                         |  |
| 旧府<br>斯伯斯                    | 2304<br>5080 | IS<br>LB) | 225/75R15D                                                     | 15X6      | 448 OF RIVER DIA                      |  |