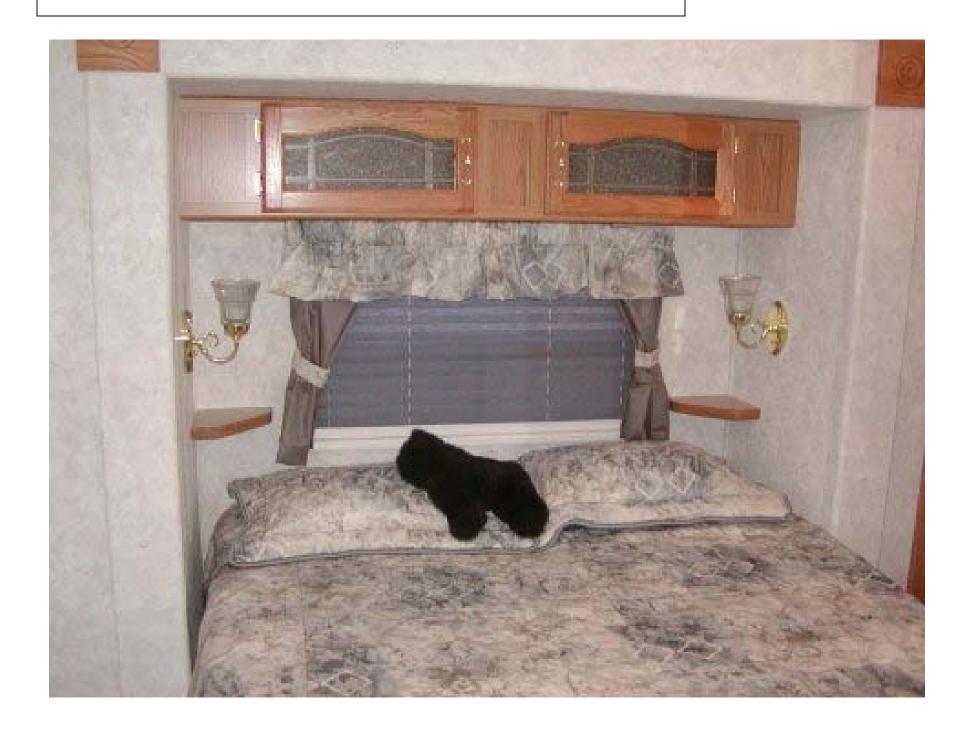

Middle of camper refrigerator and shower shown thru doorway

Right door for bedroom, left door for living area, bath in between

Slide out for couch and dinette which both make into beds

Other side

| MARTICOLISM REF FRANCISE PAR |              | EPAR      | KEYSTONE RV COMPANY<br>17400 HACKBERRY DR.<br>GOSHEN, IN 46526 | 10/02     |                                       |  |
|------------------------------|--------------|-----------|----------------------------------------------------------------|-----------|---------------------------------------|--|
| SYNTENSY                     | 5016         | 15        | ( 11060 U)                                                     |           |                                       |  |
| 6                            | ANR. PROE    | 1         | DJENNEJ                                                        | RIMSUMATE | COLD INFL PRESCUPPESS OF GONFL A FROM |  |
| FROMTY:<br>ANALY             | 2304<br>5080 | Hi<br>LH) | 225/75R15D                                                     | 15X6      | 448 OX SMIE DAL<br>65 PRINTS EXT      |  |
| HITERNI<br>INTERN            |              | 03<br>II) |                                                                |           | IPA SWEET PER                         |  |
| 旧府<br>斯伯斯                    | 2304<br>5080 | IS<br>LB) | 225/75R15D                                                     | 15X6      | 448 OF RIVER DIA                      |  |