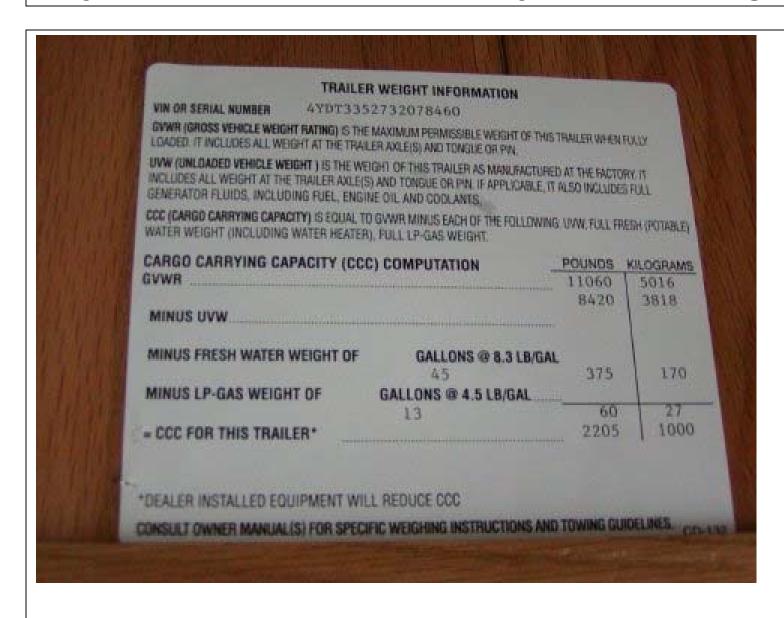

THIS VEHICLE CONFORMS TO ALL APPLICABLE U.S. FEDERAL MOTOR VEHICLE SAFETY STANDARDS IN EFFECT ON THE DATE OF MANUFACTURE SHOWN ABOVE.

ABAIN: AYDT3352732078460

INDICATE 335RLBS

FD-228

THIS VIRIQUE CONFORMS TO ALL APPLICABLE STANDARDS PRESCRIBED UNDER THE CANADIAN MOTOR VEHICLE SAFETY REGILATIONS IN EFFECT ON THE DATE OF MANDEMOTION - CE VEHICULE EST CONFORME À TRUTES LES HORMES QUI LUI SONT APPLICABLES EN VEHIU DU RÉGLEMENT SUR LA SECURITE DES VEHICULES NUTONOBLES DU CANADA EN VIEGER À LA DATE DE SA FARRICATION.

## Weights, and loading tongue weight is about 1,000 lbs fully loaded we will be at 92% of yukon tow rating 12K

**335 RLBS**