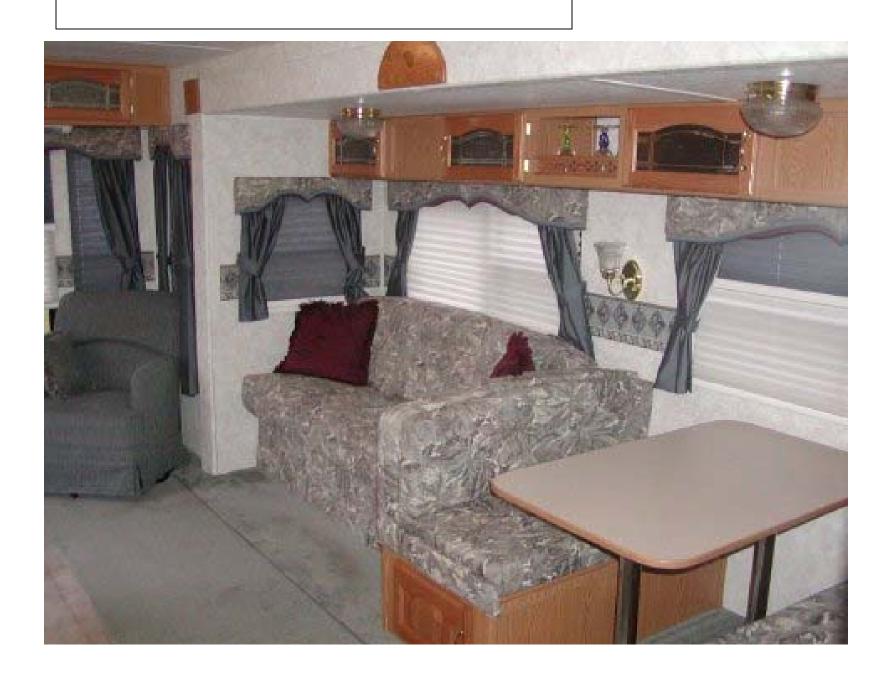

Middle of camper refrigerator and shower shown thru doorway

Right door for bedroom, left door for living area, bath in between

Slide out for couch and dinette which both make into beds

Other side

| MARTICOLISM REF FRANCISE PAR |              | EPAR      | KEYSTONE RV COMPANY<br>17400 HACKBERRY DR.<br>GOSHEN, IN 46526 | 10/02     |                                       |  |
|------------------------------|--------------|-----------|----------------------------------------------------------------|-----------|---------------------------------------|--|
| SYNTENSY                     | 5016         | 15        | ( 11060 U)                                                     |           |                                       |  |
| 6                            | ANR. PROE    | 1         | DJENNEJ                                                        | RIMSUMATE | COLD INFL PRESCUPPESS OF GONFL A FROM |  |
| FROMTY:<br>ANALY             | 2304<br>5080 | Hi<br>LH) | 225/75R15D                                                     | 15X6      | 448 OX SMIE DAL<br>65 PRINTS EXT      |  |
| HITERNI<br>INTERN            |              | 03<br>II) |                                                                |           | IPA SWEET PER                         |  |
| 旧府<br>斯伯斯                    | 2304<br>5080 | IS<br>LB) | 225/75R15D                                                     | 15X6      | 448 OF RIVER DIA                      |  |