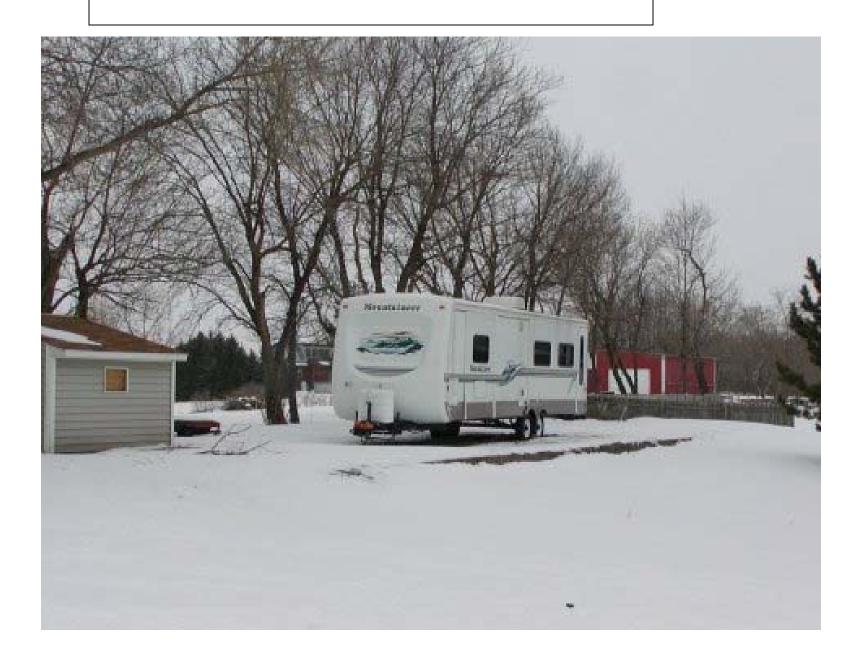

Middle of camper refrigerator and shower shown thru doorway

Right door for bedroom, left door for living area, bath in between

Slide out for couch and dinette which both make into beds

Other side

| MARTICOLISM REF FRANCISE PAR |              | EPAR      | KEYSTONE RV COMPANY<br>17400 HACKBERRY DR.<br>GOSHEN, IN 46526 | 10/02     |                                       |  |
|------------------------------|--------------|-----------|----------------------------------------------------------------|-----------|---------------------------------------|--|
| SYNTENSY                     | 5016         | 15        | ( 11060 U)                                                     |           |                                       |  |
| 6                            | ANR. PROE    | 1         | DJENNEJ                                                        | RIMSUMATE | COLD INFL PRESCUPPESS OF GONFL A FROM |  |
| FROMTY:<br>ANALY             | 2304<br>5080 | Hi<br>LH) | 225/75R15D                                                     | 15X6      | 448 OX SMIE DAL<br>65 PRINTS EXT      |  |
| HITERNI<br>INTERN            |              | 03<br>II) |                                                                |           | IPA SWEET PER                         |  |
| 旧府<br>斯伯斯                    | 2304<br>5080 | IS<br>LB) | 225/75R15D                                                     | 15X6      | 448 OF RIVER DIA                      |  |