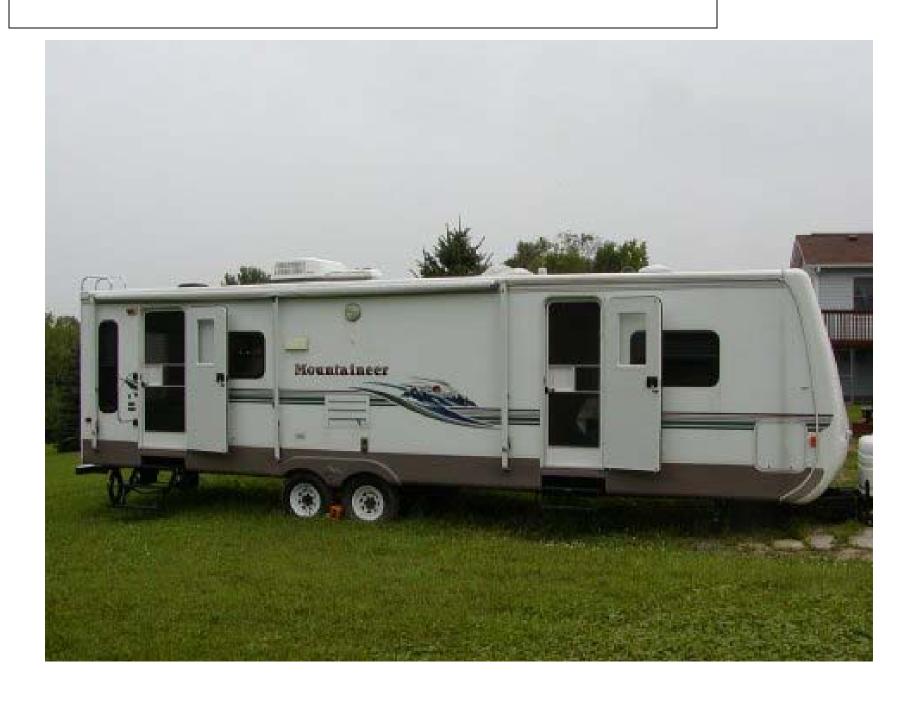

Middle of camper refrigerator and shower shown thru doorway

Right door for bedroom, left door for living area, bath in between

Slide out for couch and dinette which both make into beds

Other side

| MARTICOLISM REF FRANCISE PAR |              | EPAR      | KEYSTONE RV COMPANY<br>17400 HACKBERRY DR.<br>GOSHEN, IN 46526 | 10/02     |                                       |  |
|------------------------------|--------------|-----------|----------------------------------------------------------------|-----------|---------------------------------------|--|
| SYNTENSY                     | 5016         | 15        | ( 11060 U)                                                     |           |                                       |  |
| 6                            | ANR. PROE    | 1         | DJENNEJ                                                        | RIMSUMATE | COLD INFL PRESCUPPESS OF GONFL A FROM |  |
| FROMTY:<br>ANALY             | 2304<br>5080 | Hi<br>LH) | 225/75R15D                                                     | 15X6      | 448 OX SMIE DAL<br>65 PRINTS EXT      |  |
| HITERNI<br>INTERN            |              | 03<br>II) |                                                                |           | IPA SWEET PER                         |  |
| 旧府<br>斯伯斯                    | 2304<br>5080 | IS<br>LB) | 225/75R15D                                                     | 15X6      | 448 OF RIVER DIA                      |  |