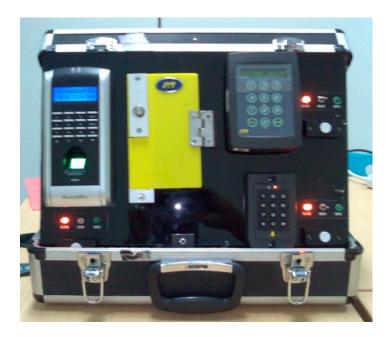

Specification: RFID-smart card or Thumb print Access: PC, PDA (windows 5 or greater) or mobile H264 Format: Wiegand (card, key form) Price:

Warranty: At sight 3 months\* (terms and conditions apply) Requirement: DSL line (eg. streamyx) Email: crystalcommunication@yahoo.com Links: http://www.geocities.com/crystalcommunication/