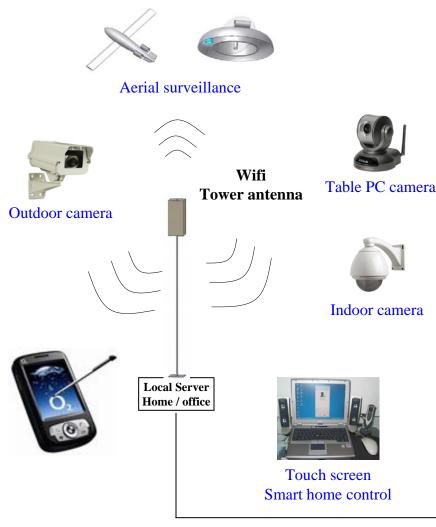

## **Smart Home & Security System (Internet base) using WIFI Antenna**

## Home, Office & Factory <u>WIFI Antenna</u>

## <u>Applications</u> <u>Security (CMS)</u> - Internet access & record (camera- pan, tilt, zoom)

## **Smart home**

- Video conference
  Video on demand
  Lighting
  Electrical appliances
  TV
  Voice activated
  - phone / mobile

Online meter reading (electricity, water, gas)

DSL / TM streamyx line

Copyright © 2000-2008 Crystal Communication Sdn Bhd (patent pending) No parts may be reproduced without a written permission from Crystal Communication Sdn Bhd (306943T) Mobile: 0126977577, Email: crystalcommunication@yahoo.com http://www.geocities.com/crystalcommunication DSL / TM streamyx line