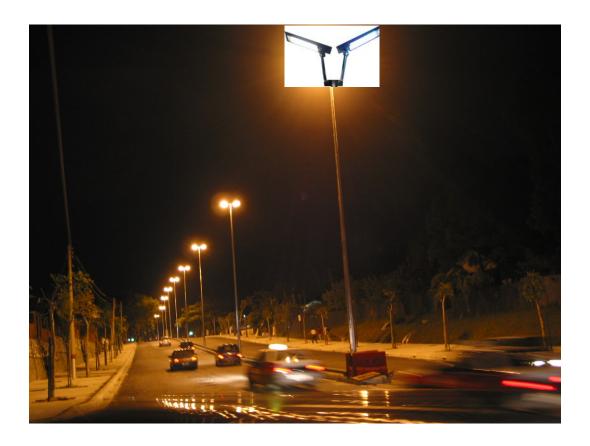

#### **Street Light Bulbs**

Type A – Gull Wing with Led and LD arrays

**Type B – Replacement Bulb** 

 $Mobile: 0126977577, Email: \underline{crystalcommunication@yahoo.com}$ 

http://www.geocities.com/crystalcommunication