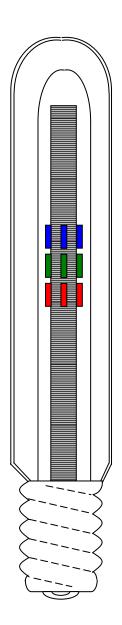

Mobile: 0126977577, Email: <a href="mailto:crystalcommunication@yahoo.com">crystalcommunication@yahoo.com</a> http://www.geocities.com/crystalcommunication

Diffused glass

#### **Street Light Bulbs**

Type A – Gull Wing with Led and LD arrays

**Type B – Replacement Bulb** 

 $Mobile: 0126977577, Email: \underline{crystalcommunication@yahoo.com}$ 

http://www.geocities.com/crystalcommunication