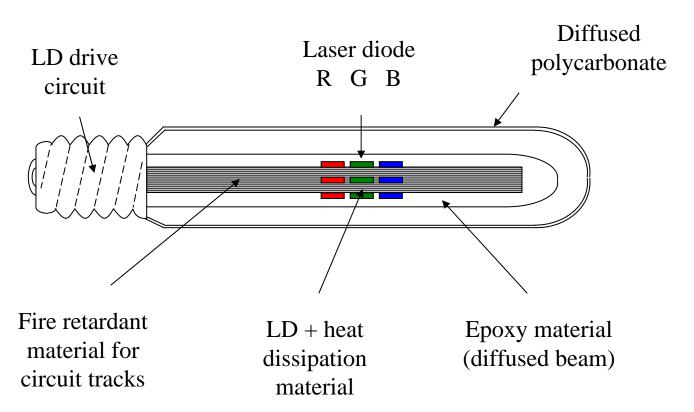

# LED (Light Emitting Diode) & LD (Laser Diode) Bulbs

### **Type A:**



http://www.geocities.com/crystalcommunication



# LED (Light Emitting Diode) & LD (Laser Diode) Bulbs



Copyright © 2000-2008 Crystal Communication Sdn Bhd (patent pending)
No parts may be reproduced without a written permission from

Crystal Communication Sdn Bhd (306943T)

Mobile: 0126977577, Email: <a href="mailto:crystalcommunication@yahoo.com">crystalcommunication@yahoo.com</a> http://www.geocities.com/crystalcommunication

Diffused glass



### LED (Light Emitting Diode) & LD (Laser Diode) Bulbs

#### **Street Light Bulbs**



Type A – Gull Wing with Led and LD arrays



**Type B – Replacement Bulb** 

 $Mobile: 0126977577, Email: \underline{crystalcommunication@yahoo.com}$ 

http://www.geocities.com/crystalcommunication