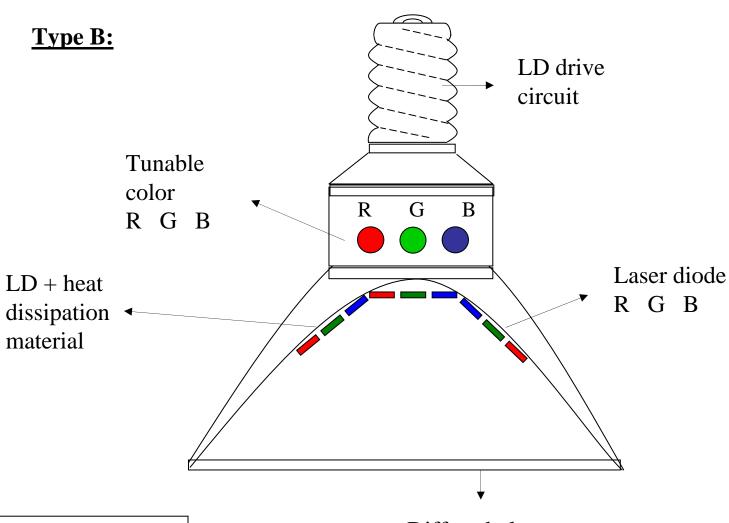

#### **Street Light Bulbs**

Type A – Gull Wing with Led and LD arrays

**Type B – Replacement Bulb** 

 $Mobile: 0126977577, Email: \underline{crystalcommunication@yahoo.com}$ 

http://www.geocities.com/crystalcommunication