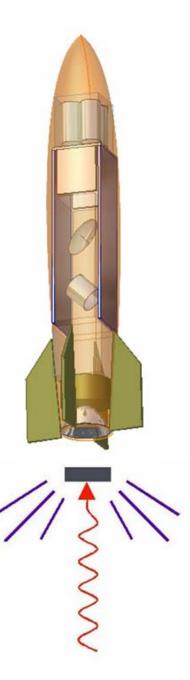

### **Specification:**

- High power laser 80 KW
- Pulsed at 10<sup>-16</sup> sec
- Speed > 40,000 Km/hr
- Load 50 Kg
- Orbit LEO (Low earth orbit)
- Propulsion compressed air
- Controls (upon request)
- Launching (2 x 20ft container)
- Launch control (3 earth positions)

# 3 Stages launch sequence:

# Stage 1

- Ground to 125km to escape velocity
- Momentum put the rocket at 250-800km orbit

### Stage 2

- Satellite released
- Compressed air put in orbit
- Upon stability, float by itself

# Stage 3

- Control at Command & Control center

Copyright © 2000-2008 Crystal Communication Sdn Bhd (patent pending) No parts may be reproduced without a written permission from Crystal Communication Sdn Bhd (306943T) Mobile: 0126977577, Email: crystalcommunication@yahoo.com http://www.geocities.com/crystalcommunication