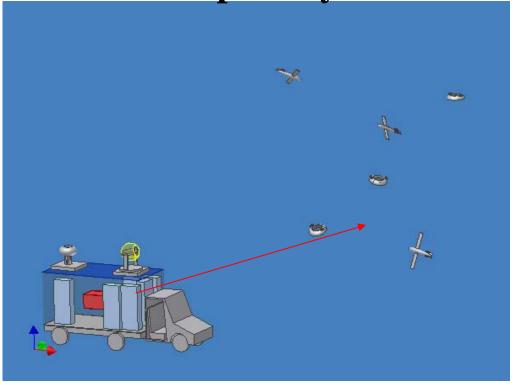

# Shoot and gun down

speed of light, c

- Missile / satellite
- Aircraft / stealth\*
- UAV (unmanned aircraft)
- Any contact

Copyright © 2000-2008 Crystal Communication Sdn Bhd (patent pending)

No parts may be reproduced without a written permission from

Crystal Communication Sdn Bhd (306943T) Mobile: 0126977577, Email: crystalcommunication@yahoo.com http://www.geocities.com/crystalcommunication

A laser gun is the most advanced laser weapon that can shoot a target using a 100KW of laser power. Just to give you an idea of this laser intensity, these lasers could make a hole through a 6in steel slab just in 2-3 seconds.

The guidance system uses a laser radar with accuracy at 50 km could detect visually a 1m x 1m image.

Mobile: 0126977577, Email: <a href="mailto:crystalcommunication@yahoo.com">crystalcommunication@yahoo.com</a> <a href="http://www.geocities.com/crystalcommunication">http://www.geocities.com/crystalcommunication</a>