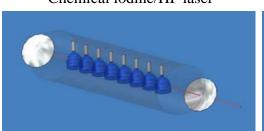

# **Laser Gun Technology**

Chemical laser I/HF

Chemical laser I/HF discharge mode

Turret guide and shoot

Crystal Communication Sdn Bhd (306943T) Mobile: 0126977577, Email: crystalcommunication@yahoo.com http://www.geocities.com/crystalcommunication

A laser gun is the most advanced laser weapon that can shoot a target using a 100KW of laser power. Just to give you an idea of this laser intensity, these lasers could make a hole through a 6in steel slab just in 2-3 seconds.