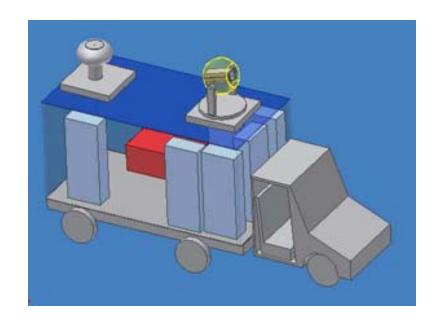

http://www.geocities.com/crystalcommunication

Turret

Laser radar

# **Laser Gun Technology**

Chemical laser I/HF

Chemical laser I/HF discharge mode

Turret guide and shoot

Crystal Communication Sdn Bhd (306943T) Mobile: 0126977577, Email: crystalcommunication@yahoo.com http://www.geocities.com/crystalcommunication

A laser gun is the most advanced laser weapon that can shoot a target using a 100KW of laser power. Just to give you an idea of this laser intensity, these lasers could make a hole through a 6in steel slab just in 2-3 seconds.

The guidance system uses a laser radar with accuracy at 50 km could detect visually a 1m x 1m image.

Mobile: 0126977577, Email: <a href="mailto:crystalcommunication@yahoo.com">crystalcommunication@yahoo.com</a> <a href="http://www.geocities.com/crystalcommunication">http://www.geocities.com/crystalcommunication</a>