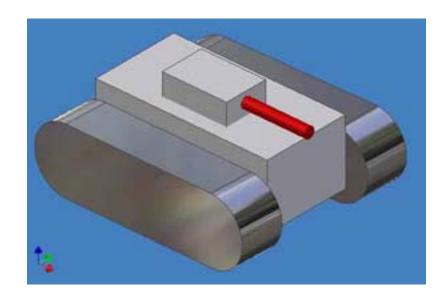

#### Laser Canon

A laser canon is an advanced laser weapon that can shoot a target using a 100KW of laser power. Just to give you an idea of this laser intensity, these lasers could make a hole through a 6in steel slab just in 2-3 seconds.

This canon can be used to shoot any target easily by moving the gun nose and point directly to the target.

The guidance system (for more sophisticated use) uses a laser radar with accuracy at 50 km could detect visually a 1m x 1m image.

#### **Technical specifications**

Laser type: CO2

Laser power: 100KW (continuous output)

Divergence beam: < 0.01 degree

Response time motion for gun nose:

x coordinate 1-3 micro sec y coordinate: 1-3 micro sec

**Optional:** 

Guidance: Laser guided radar. TV camera + He-ne laser spot target

Distance: 50 km

Object size: 1m x 1m

Response time:

Detection: < 1 sec

After detection: < 1 sec

**Capability:** 

1/ Shoot anything within visibility

2/ Shoot UAV

3/ Shoot object size < 1m x 1m at 50 km distance

Mobile: 0126977577, Email: <a href="mailto:crystalcommunication@yahoo.com">crystalcommunication@yahoo.com</a> http://www.geocities.com/crystalcommunication