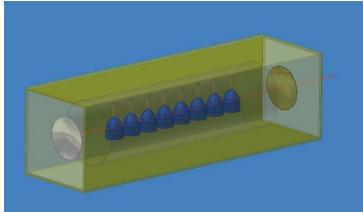

#### Laser Canon

A laser canon is an advanced laser weapon that can shoot a target using a 100KW of laser power. Just to give you an idea of this laser intensity, these lasers could make a hole through a 6in steel slab just in 2-3 seconds.

This canon can be used to shoot any target easily by moving the gun nose and point directly to the target.

The guidance system (for more sophisticated use) uses a laser radar with accuracy at 50 km could detect visually a 1m x 1m image.

#### **Technical specifications**

Laser type: CO2

Laser power: 100KW (continuous output)

Divergence beam: < 0.01 degree

Response time motion for gun nose:

x coordinate 1-3 micro sec y coordinate: 1-3 micro sec