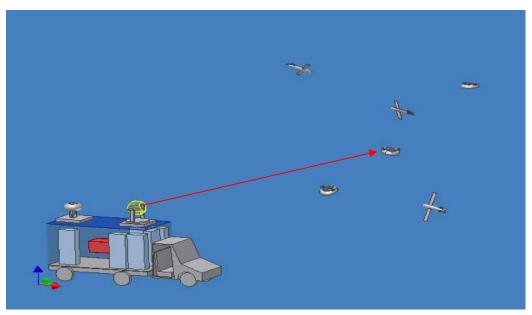

# Shoot and gun down

speed of light, c

- Missile / satellite
- Aircraft / stealth\*
- UAV (unmanned aircraft)
- Any contact

Copyright © 2000-2008 Crystal Communication Sdn Bhd (patent pending)

No parts may be reproduced without a written permission from

Crystal Communication Sdn Bhd (306943T) Mobile: 0126977577, Email: crystalcommunication@yahoo.com http://www.geocities.com/crystalcommunication

A laser gun is the most advanced laser weapon that can shoot a target using a 100KW of laser power. Just to give you an idea of this laser intensity, these lasers could make a hole through a 6in steel slab just in 2-3 seconds.

The guidance system uses a laser radar with accuracy at 50 km could detect visually a 1m x 1m image.

Mobile: 0126977577, Email: <a href="mailto:crystalcommunication@yahoo.com">crystalcommunication@yahoo.com</a> <a href="http://www.geocities.com/crystalcommunication">http://www.geocities.com/crystalcommunication</a>