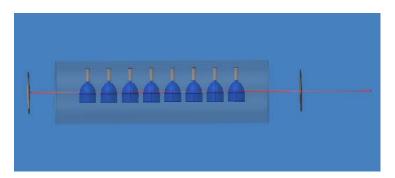

# **Laser Gun Technology**

Chemical laser I/HF

Chemical laser I/HF discharge mode

Turret guide and shoot

Crystal Communication Sdn Bhd (306943T) Mobile: 0126977577, Email: crystalcommunication@yahoo.com http://www.geocities.com/crystalcommunication

A laser gun is the most advanced laser weapon that can shoot a target using a 100KW of laser power. Just to give you an idea of this laser intensity, these lasers could make a hole through a 6in steel slab just in 2-3 seconds.

### **Technical specifications**

Laser type: CO2

Laser power: 100KW (pulsed, continuous output power)

Divergence beam: < 0.01 degree

Guidance: Laser guided radar. TV camera + He-ne laser spot target

Distance: 50 km