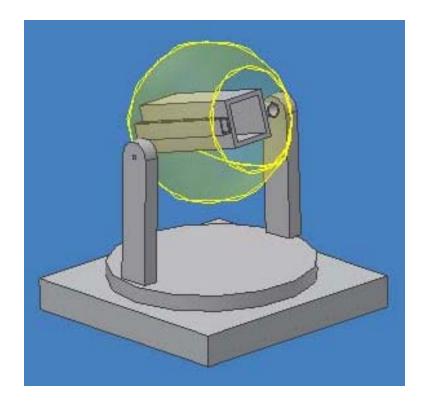

# **Laser Gun Technology**

Chemical laser I/HF

Chemical laser I/HF discharge mode

Turret guide and shoot

This canon can be used to shoot any target easily by moving the gun nose and point directly to the target.

The guidance system (for more sophisticated use) uses a laser radar with accuracy at 50 km could detect visually a 1m x 1m image.

#### **Technical specifications**

Laser type: CO2

Laser power: 100KW (continuous output)

Divergence beam: < 0.01 degree

Response time motion for gun nose:

x coordinate 1-3 micro sec y coordinate: 1-3 micro sec