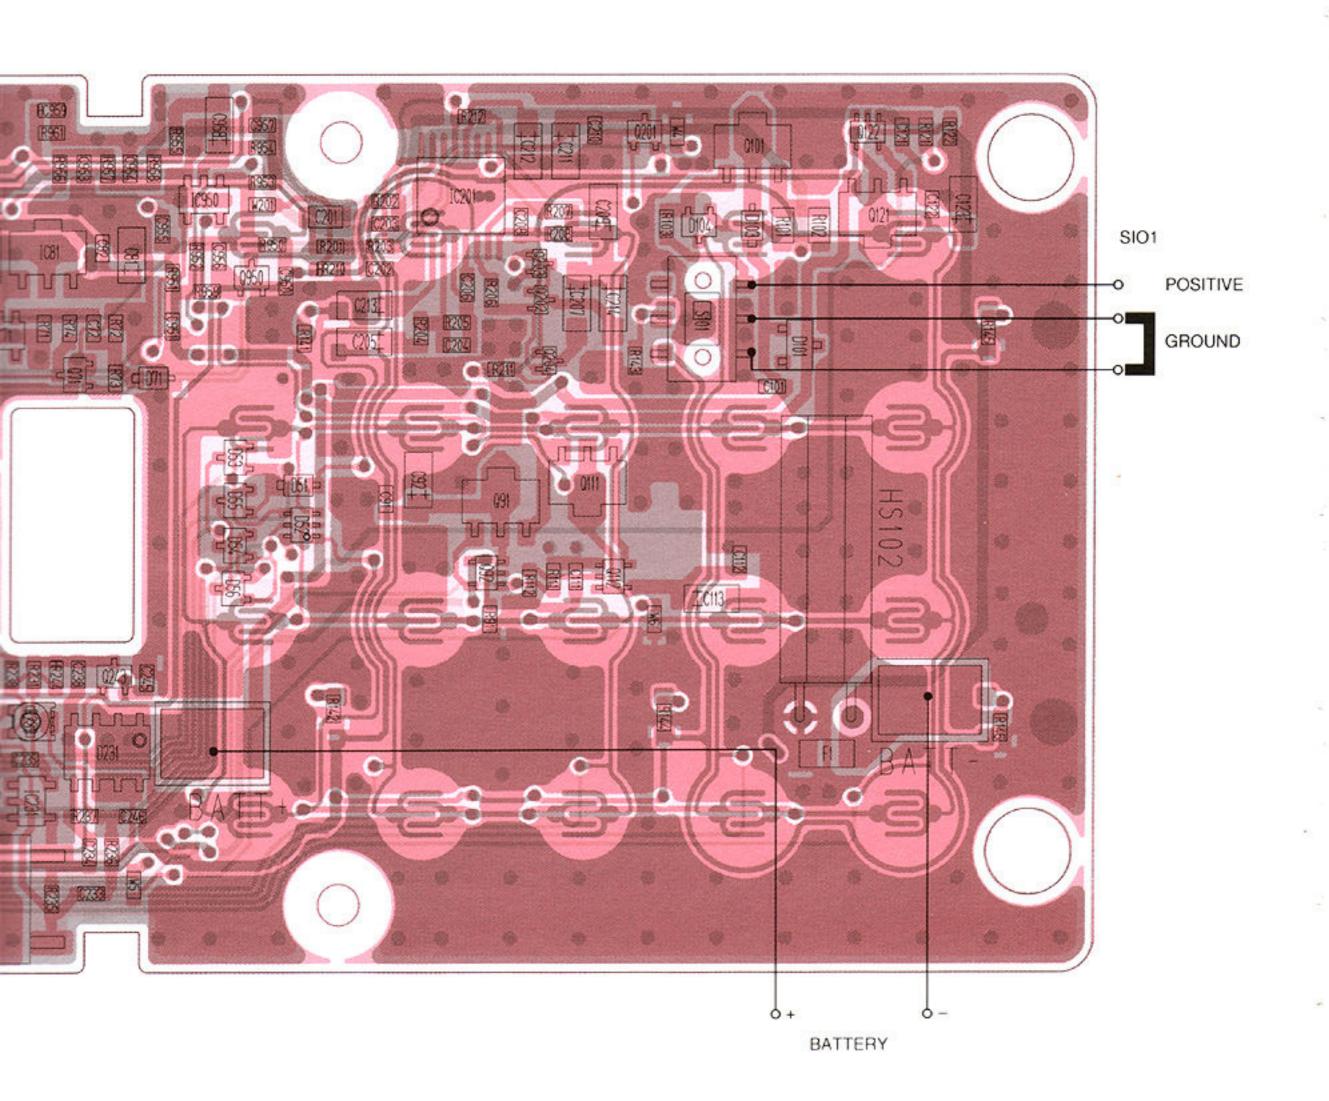

#### MAIN UNIT (TOP VIEW)

The combination of this page and the next page shows the unit layout in the same configuration as the actual P.C. Board.