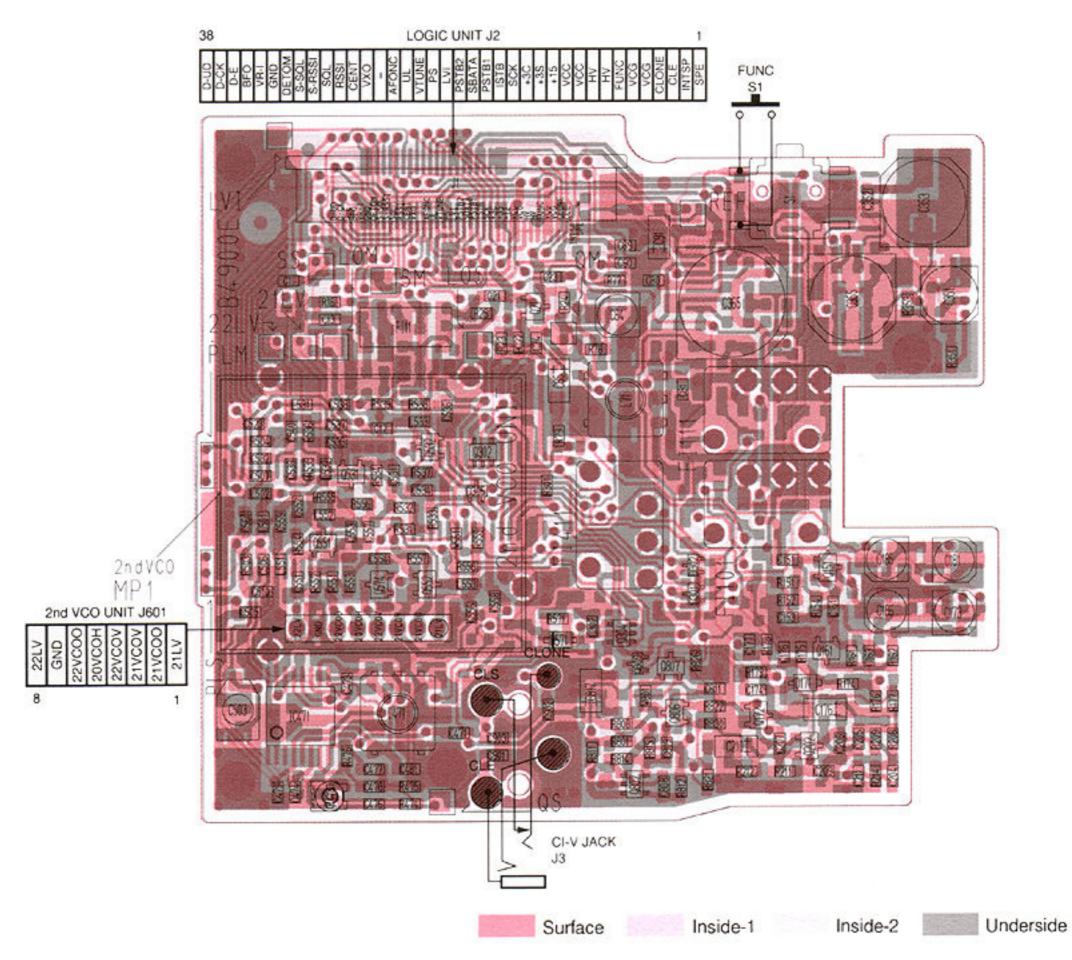

## LOGIC UNIT (TOP VIEW)

The combination of this page and the next page shows the unit layout in the same configuration as the actual P.C. Board.