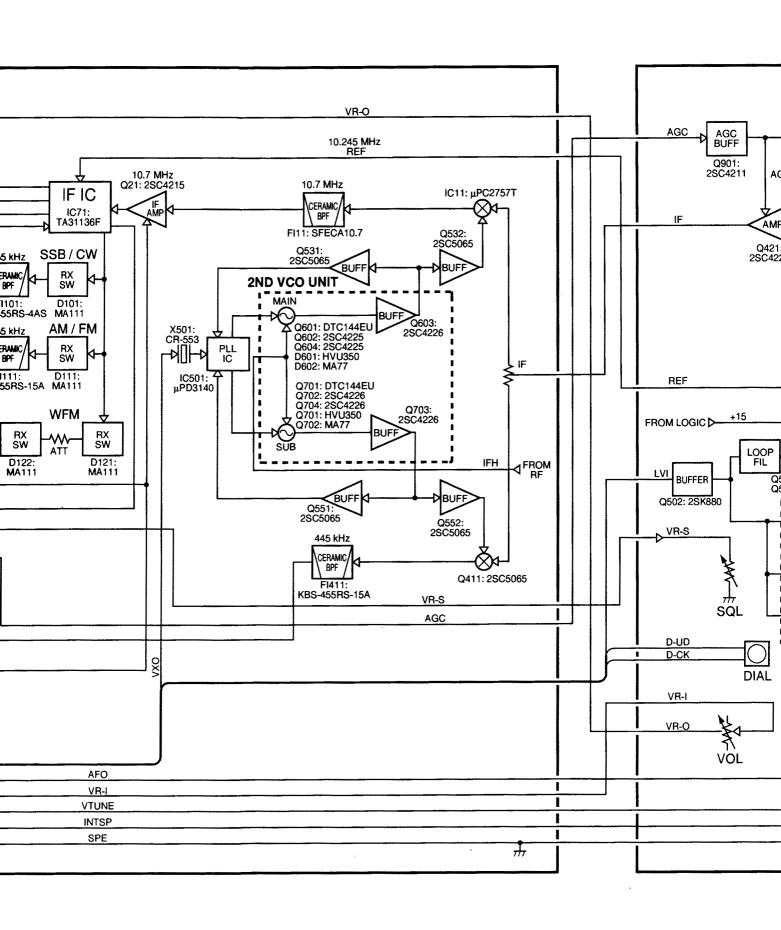

## SECTION 9 BOARD LAYOUTS

#### RF UNIT (TOP VIEW)

The combination of this page and the next page shows the unit layout in the same configuration as the actual P.C. Board.



#### **1ST VCO UNIT (TOP VIEW)**



# RF UNIT (BOTTOM VIEW)



#### MAIN UNIT (TOP VIEW)

The combination of this page and the next page shows the unit layout in the same configuration as the actual P.C. Board.



#### 2ND VCO UNIT (TOP VIEW)





## LOGIC UNIT (TOP VIEW)



The combination of this page and the next page shows the unit layout in the same configuration as the actual P.C. Board.



## LOGIC UNIT (BOTTOM VIEW)



| 5 | VR-I | BFO | D-E | D-CK | D-UD |
|---|------|-----|-----|------|------|
| 0 | 5    | 4   | 3   | 2    | -    |

Downloaded by RadioAmateur.EU









#### **RF UNIT** AGC BUFF AGC AGC Q901: 2SC4211 IC271: μPC2757T 0.5-1.9 MHz 0.5-3 AGC RX SW sŵ 266.7 MHz Q51: 2SC4215 D253: 1SV271 D52: MA77 D53: MA77 IF RX SW RX SW AMP 1.9-15 MHz Q421: 2SC4226 D402: FI401: D401: RX SW EFCH266MKQP1 BPF SW 429.1 MHz D82: MA77 D81: MA77 RX SW RX SW **BPF** 15-30 MHz D412: D411: FI411: EFCH429MKQP1 MA77 HPF SW SW D101: MA77 REF BUFF HPF 1LO SW SW X501: CR-555 Q531: 2SC4211 ROM LOGIC > D122: MA77 D121: MA77 CHARGE PUMP LOOP FIL PLL AGC AMP AMF Q521: 2SK880 | IC501: Q551: Q522: 2SC4211 | HD155001BT | 2SC4228 BUFFER 2SC4228 D153: 1SV288 Q502: 2SK880 TUNED/ RF AMP SW Q151: 3SK291 VR-S Q621, Q622: 2SC4228 D154: 1SV271 Q601: 2SC4228 D173: 1SV286 VCO<sub>2</sub> TUNED/ BPF/ **1ST VCO UNIT** SW Q641: 2SC4226 Q171: 35K291 D174: 1SV271 Q661: 2SC4228 D-UD D-CK SPEAKE