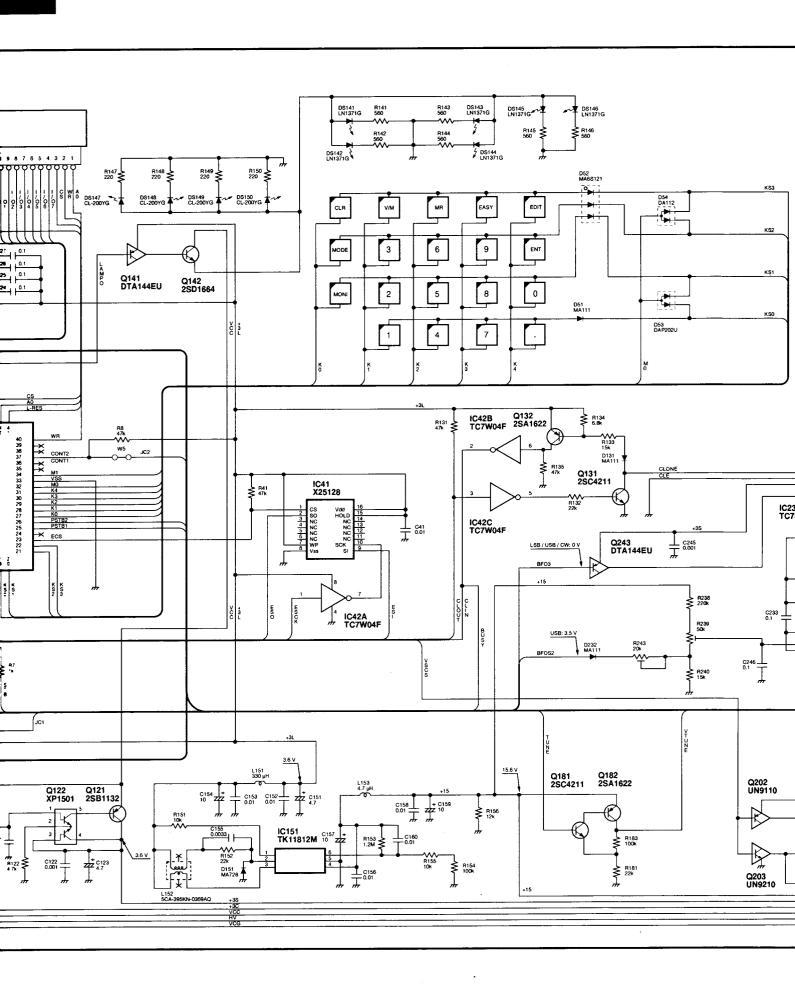

## LOGIC UNIT (TOP VIEW)

The combination of this page and the next page shows the unit layout in the same configuration as the actual P.C. Board.

## LOGIC UNIT (BOTTOM VIEW)

| 5 | VR-I | BFO | D-E | D-CK | D-UD |
|---|------|-----|-----|------|------|
| 0 | 5    | 4   | 3   | 2    | -    |

Downloaded by RadioAmateur.EU