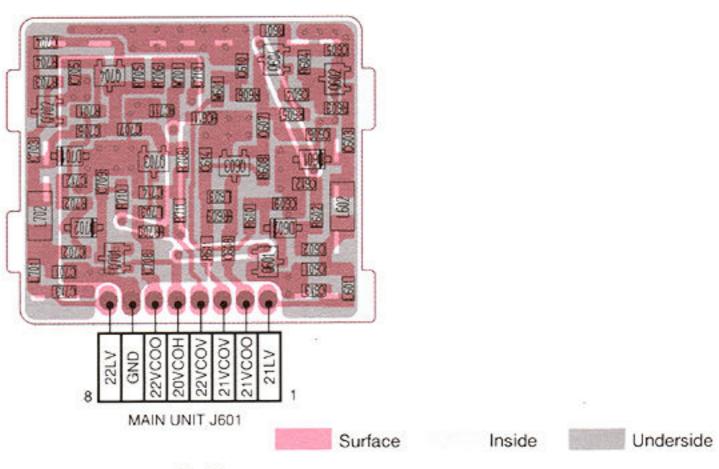

## SECTION 9 BOARD LAYOUTS

#### RF UNIT (TOP VIEW)

The combination of this page and the next page shows the unit layout in the same configuration as the actual P.C. Board.



#### **1ST VCO UNIT (TOP VIEW)**



# RF UNIT (BOTTOM VIEW)



#### MAIN UNIT (TOP VIEW)

The combination of this page and the next page shows the unit layout in the same configuration as the actual P.C. Board.



#### 2ND VCO UNIT (TOP VIEW)





## LOGIC UNIT (TOP VIEW)



The combination of this page and the next page shows the unit layout in the same configuration as the actual P.C. Board.



## LOGIC UNIT (BOTTOM VIEW)



| 5 | VR-I | BFO | D-E | D-CK | D-UD |
|---|------|-----|-----|------|------|
| 0 | 5    | 4   | 3   | 2    | -    |

Downloaded by RadioAmateur.EU









#### **RF UNIT** AGC BUFF AGC AGC Q901: 2SC4211 IC271: μPC2757T 0.5-1.9 MHz 0.5-3 AGC RX SW sŵ 266.7 MHz Q51: 2SC4215 D253: 1SV271 D52: MA77 D53: MA77 IF RX SW RX SW AMP 1.9-15 MHz Q421: 2SC4226 D402: FI401: D401: RX SW EFCH266MKQP1 BPF SW 429.1 MHz D82: MA77 D81: MA77 RX SW RX SW **BPF** 15-30 MHz D412: D411: FI411: EFCH429MKQP1 MA77 HPF SW SW D101: MA77 REF BUFF HPF 1LO SW SW X501: CR-555 Q531: 2SC4211 ROM LOGIC > D122: MA77 D121: MA77 CHARGE PUMP LO