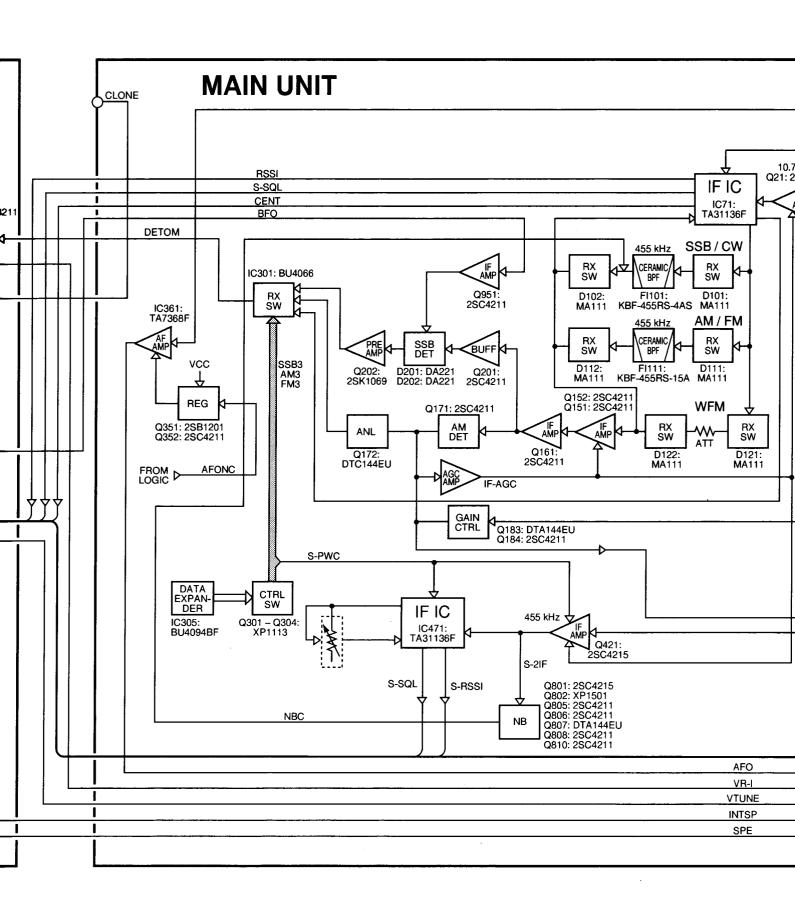

#### MAIN UNIT (TOP VIEW)

The combination of this page and the next page shows the unit layout in the same configuration as the actual P.C. Board.