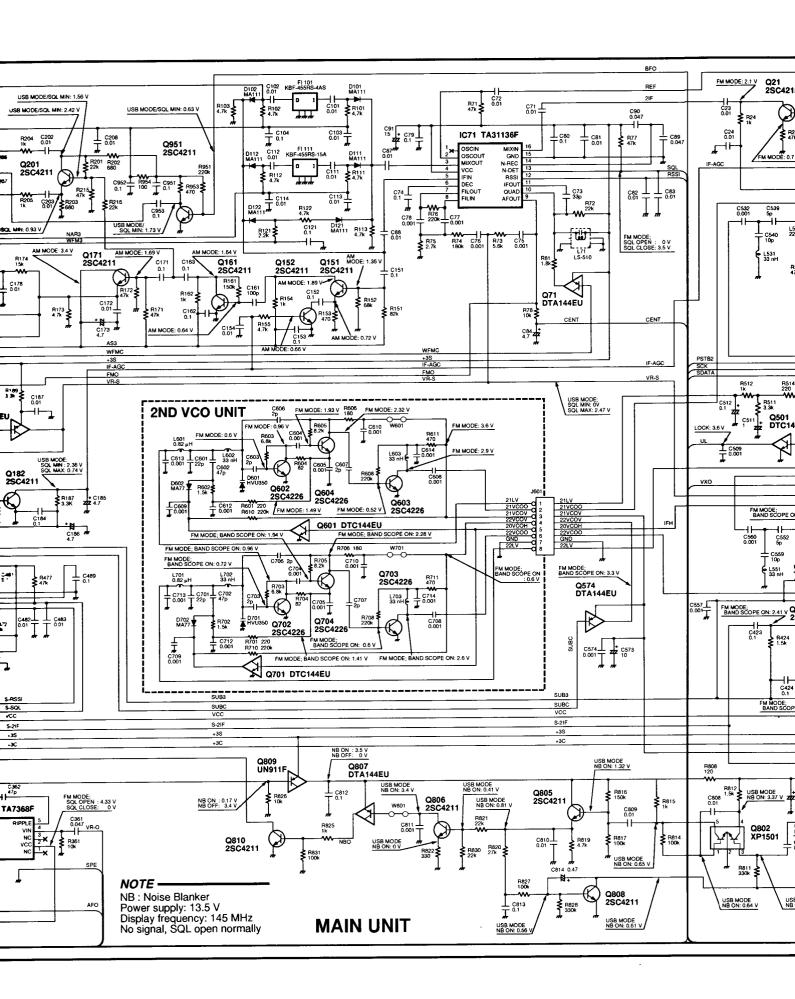

#### MAIN UNIT (TOP VIEW)

The combination of this page and the next page shows the unit layout in the same configuration as the actual P.C. Board.

#### 2ND VCO UNIT (TOP VIEW)