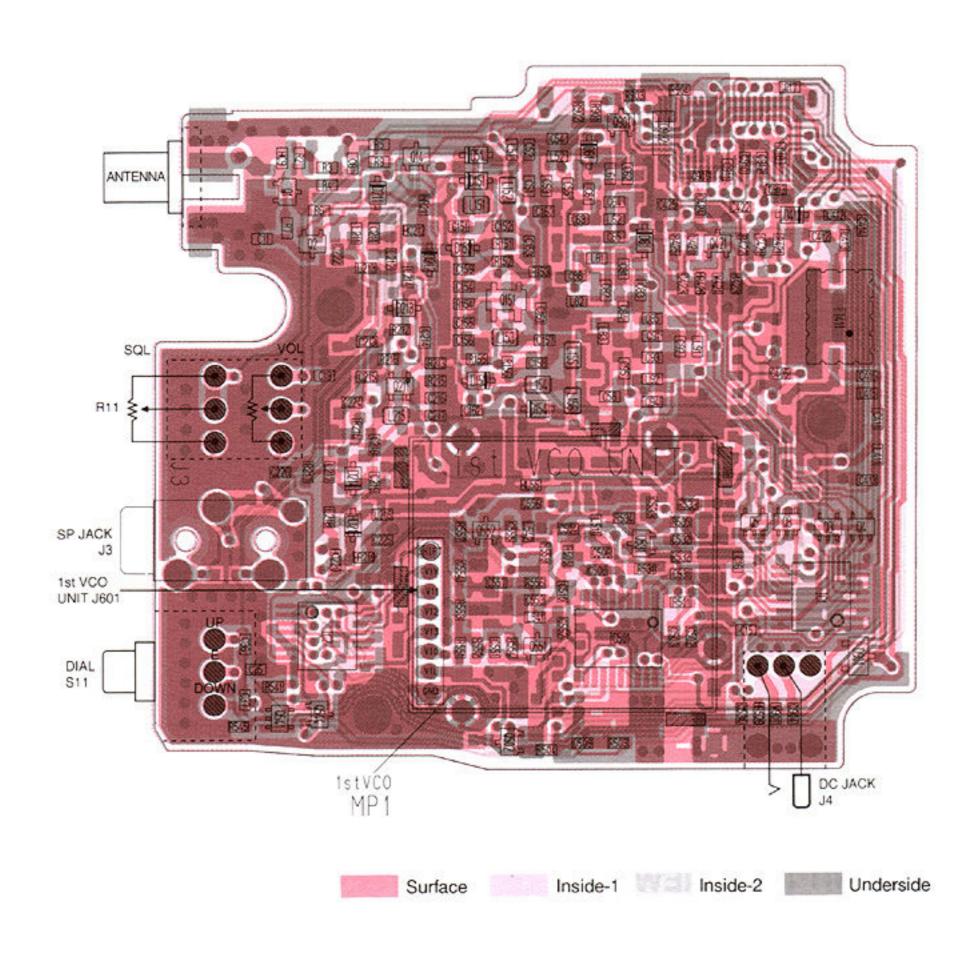

#### MAIN UNIT (TOP VIEW)

The combination of this page and the next page shows the unit layout in the same configuration as the actual P.C. Board.