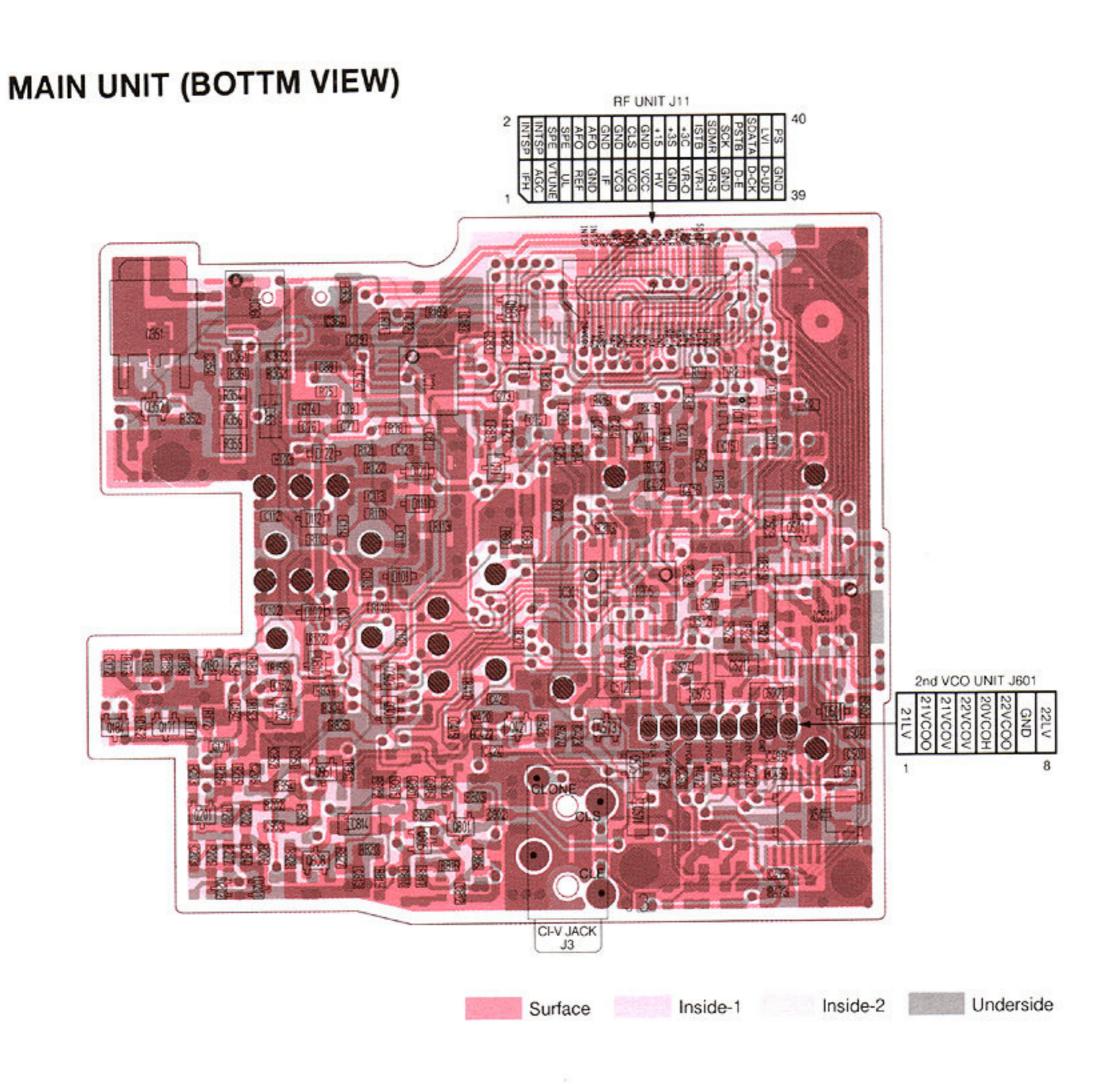

#### MAIN UNIT (TOP VIEW)

The combination of this page and the next page shows the unit layout in the same configuration as the actual P.C. Board.