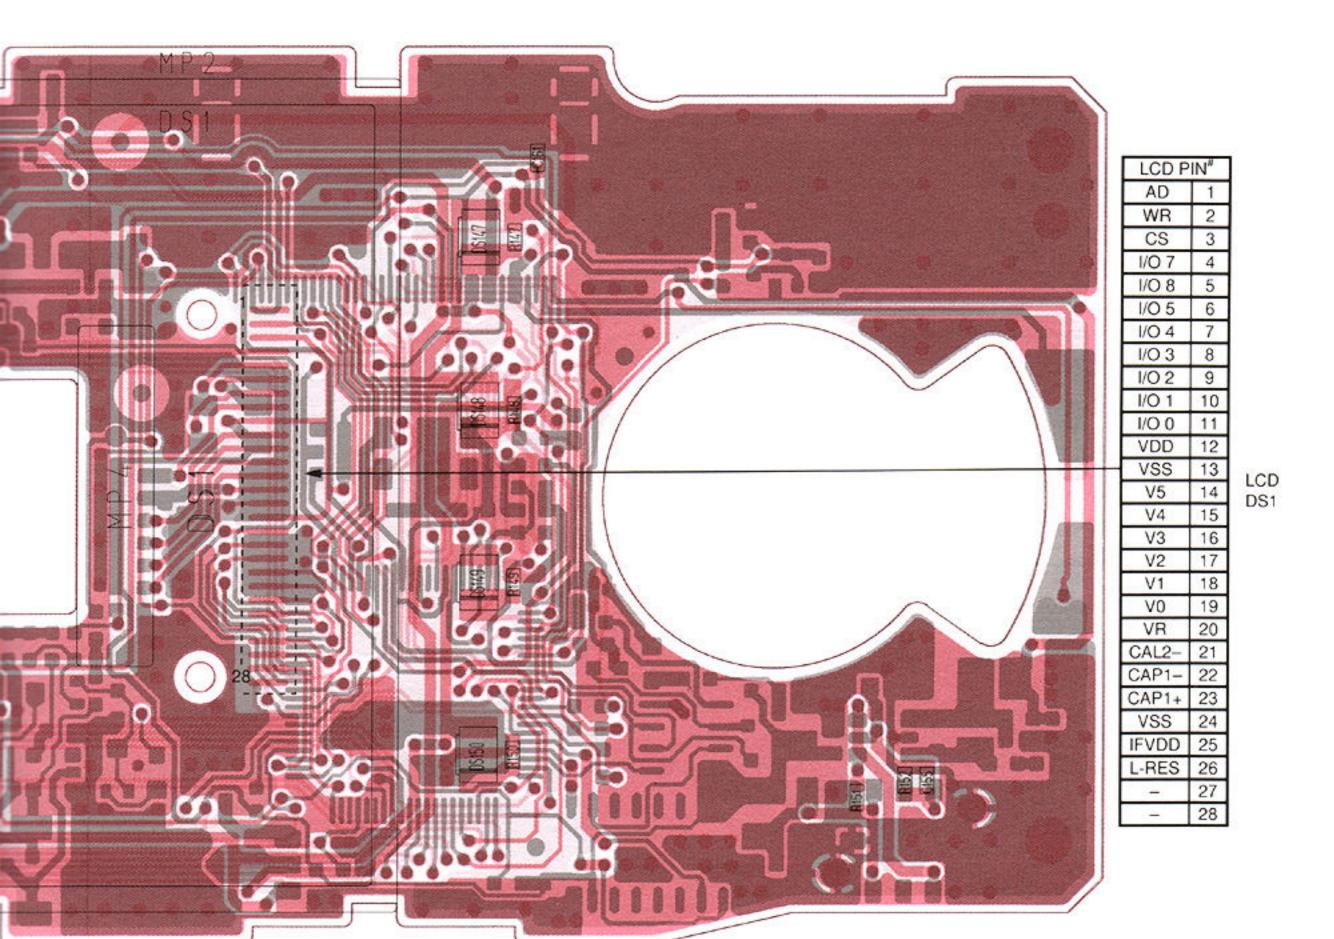

## LOGIC UNIT (TOP VIEW)

The combination of this page and the next page shows the unit layout in the same configuration as the actual P.C. Board.