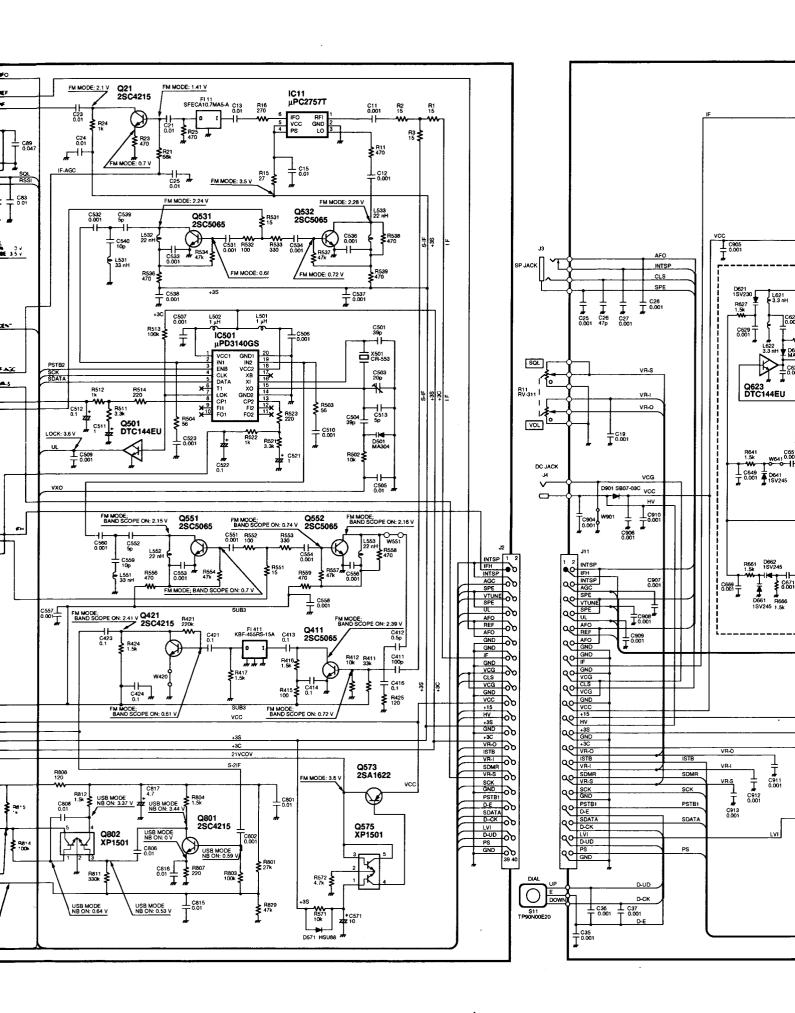

#### MAIN UNIT (TOP VIEW)

The combination of this page and the next page shows the unit layout in the same configuration as the actual P.C. Board.