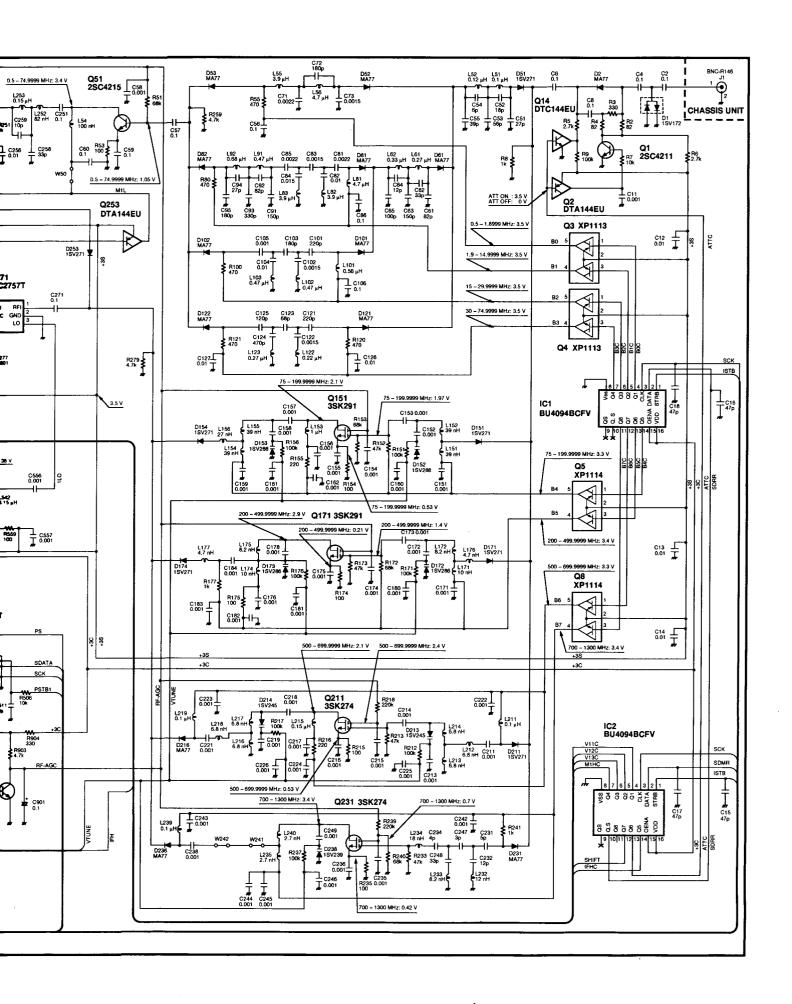

W **BPF** 15-30 MHz D412: D411: FI411: EFCH429MKQP1 MA77 HPF SW SW D101: MA77 REF BUFF HPF 1LO SW SW X501: CR-555 Q531: 2SC4211 ROM LOGIC > D122: MA77 D121: MA77 CHARGE PUMP LOOP FIL PLL AGC AMP AMF Q521: 2SK880 | IC501: Q551: Q522: 2SC4211 | HD155001BT | 2SC4228 BUFFER 2SC4228 D153: 1SV288 Q502: 2SK880 TUNED/ RF AMP SW Q151: 3SK291 VR-S Q621, Q622: 2SC4228 D154: 1SV271 Q601: 2SC4228 D173: 1SV286 VCO<sub>2</sub> TUNED/ BPF/ **1ST VCO UNIT** SW Q641: 2SC4226 Q171: 35K291 D174: 1SV271 Q661: 2SC4228 D-UD D-CK SPEAKER D214: 1SV245 INTSP / SPE DIAL **JACK** RF TUNED BPF SW VR-I TO MAIN VCC REVERSE VOLTAGE PROTECT Q211: 3SK274 D216: MA77 VR-Q D901: SB07-03C TO LOGIC 4HV DC JACK D238: 1SV239 VOL RX SW TUNED BPF Q231: 3SK274 D236: MA77 **VTUNE**



#### SECTION 11 VOLTAGE DIAGRAM