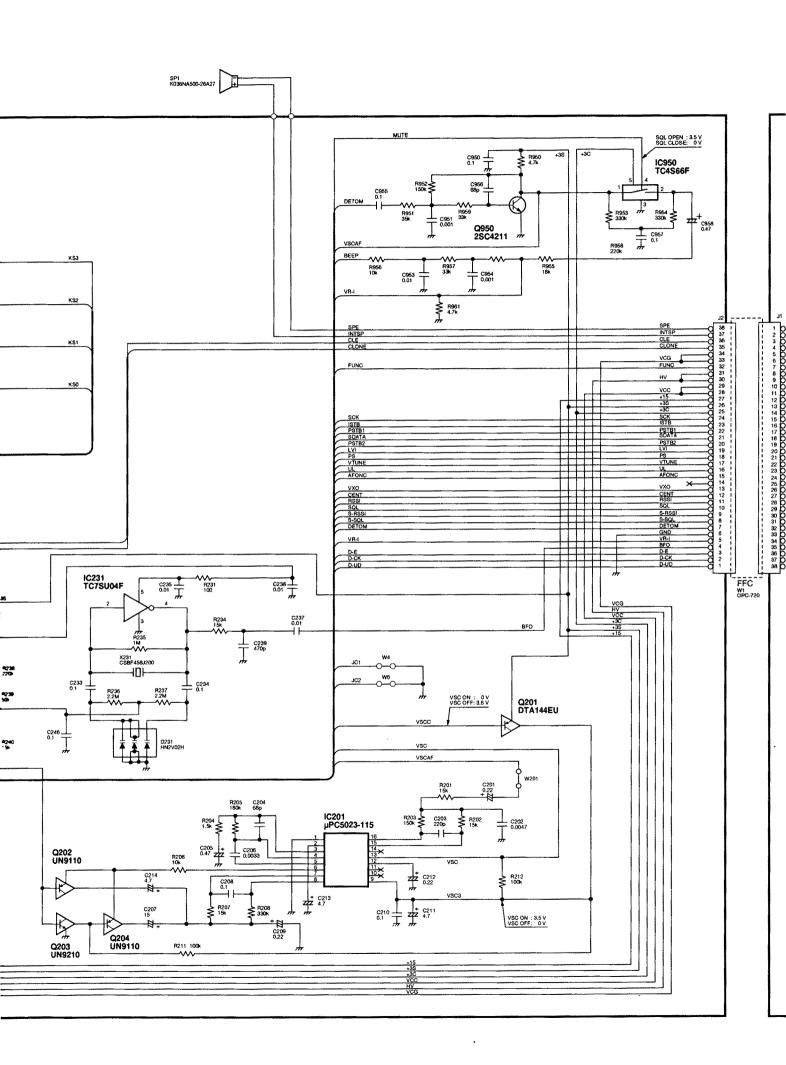

## LOGIC UNIT (BOTTOM VIEW)

| 5 | VR-I | BFO | D-E | D-CK | D-UD |
|---|------|-----|-----|------|------|
| 0 | 5    | 4   | 3   | 2    | -    |

Downloaded by RadioAmateur.EU