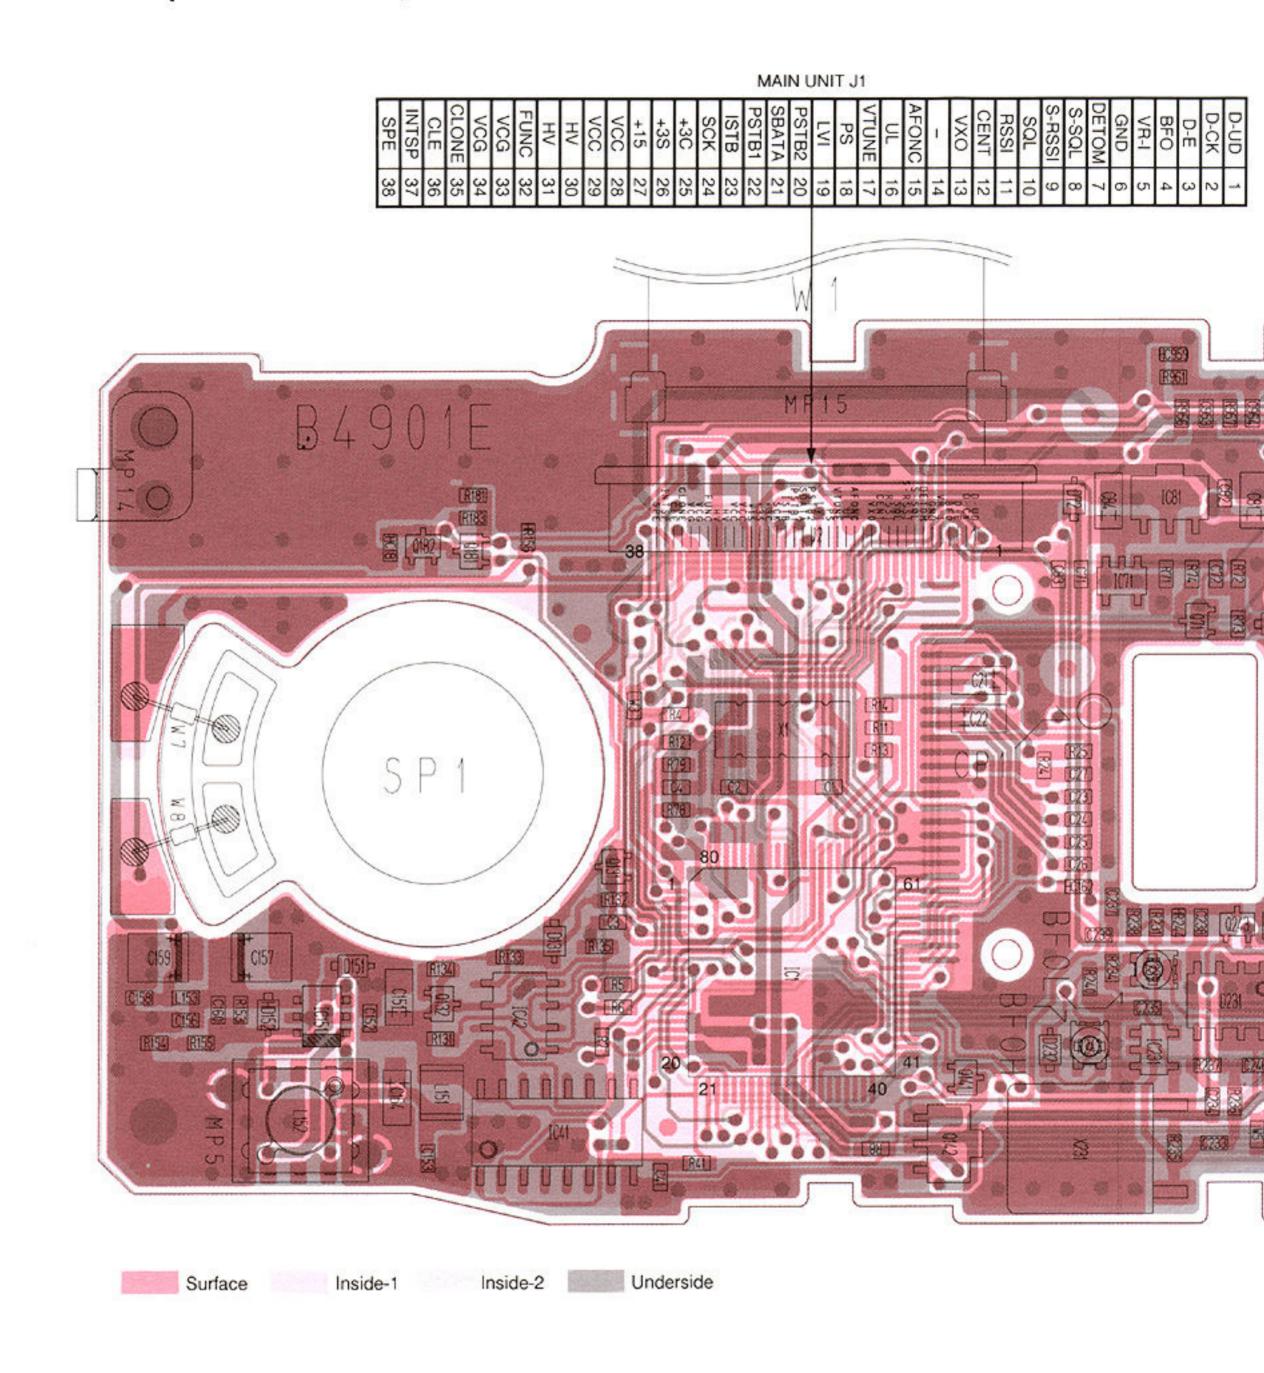

#### MAIN UNIT (TOP VIEW)

The combination of this page and the next page shows the unit layout in the same configuration as the actual P.C. Board.