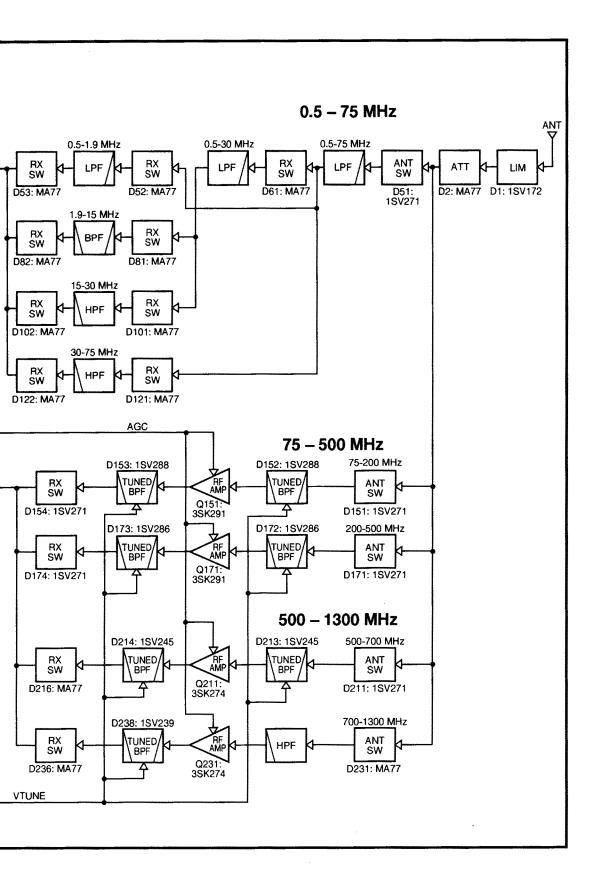

#### RF UNIT (TOP VIEW)

The combination of this page and the next page shows the unit layout in the same configuration as the actual P.C. Board.

#### **RF UNIT** AGC BUFF AGC AGC Q901: 2SC4211 IC271: μPC2757T 0.5-1.9 MHz 0.5-3 AGC RX SW sŵ 266.7 MHz Q51: 2SC4215 D253: 1SV271 D52: MA77 D53: MA77 IF RX SW RX SW AMP 1.9-15 MHz Q421: 2SC4226 D402: FI401: D401: RX SW EFCH266MKQP1 BPF SW 429.1 MHz D82: MA77 D81: MA77 RX SW RX SW **BPF** 15-30 MHz D412: D411: FI411: EFCH429MKQP1 MA77 HPF SW SW D101: MA77 REF BUFF HPF 1LO SW SW X501: CR-555 Q531: 2SC4211 ROM LOGIC > D122: MA77 D121: MA77 CHARGE PUMP LOOP FIL PLL AGC AMP AMF Q521: 2SK880 | IC501: Q551: Q522: 2SC4211 | HD155001BT | 2SC4228 BUFFER 2SC4228 D153: 1SV288 Q502: 2SK880 TUNED/ RF AMP SW Q151: 3SK291 VR-S Q621, Q622: 2SC4228 D154: 1SV271 Q601: 2SC4228 D173: 1SV286 VCO<sub>2</sub> TUNED/ BPF/ **1ST VCO UNIT** SW Q641: 2SC4226 Q171: 35K291 D174: 1SV271 Q661: 2SC4228 D-UD D-CK SPEAKER D214: 1SV245 INTSP / SPE DIAL **JACK** RF TUNED BPF SW VR-I TO MAIN VCC REVERSE VOLTAGE PROTECT Q211: 3SK274 D216: MA77 VR-Q D901: SB07-03C TO LOGIC 4HV DC JACK D238: 1SV239 VOL RX SW TUNED BPF Q231: 3SK274 D236: MA77 **VTUNE**