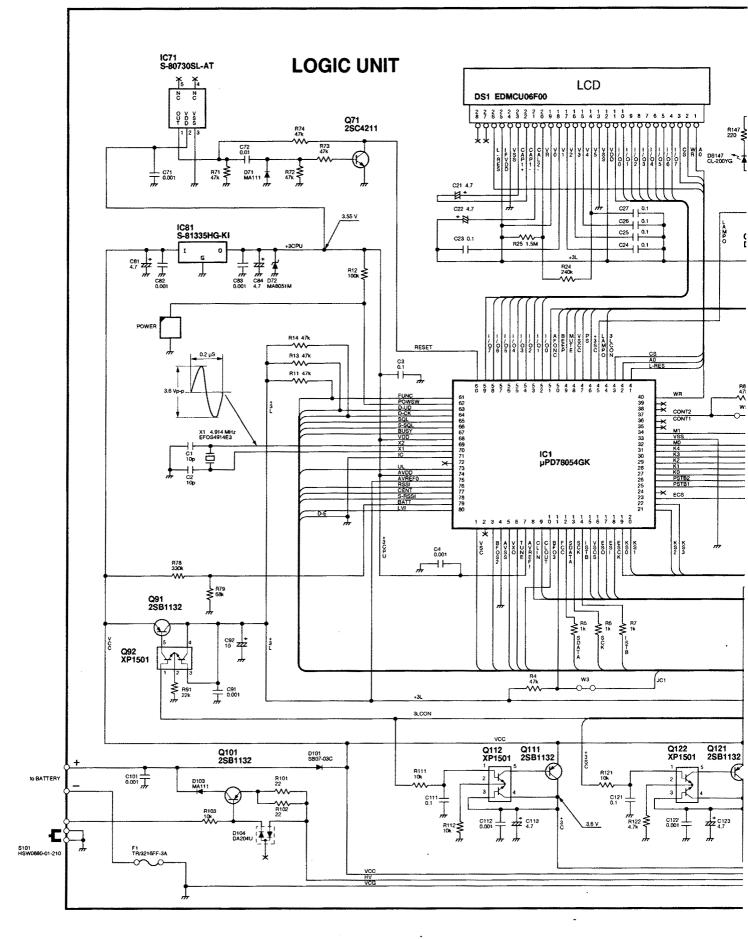

## LOGIC UNIT (TOP VIEW)

The combination of this page and the next page shows the unit layout in the same configuration as the actual P.C. Board.