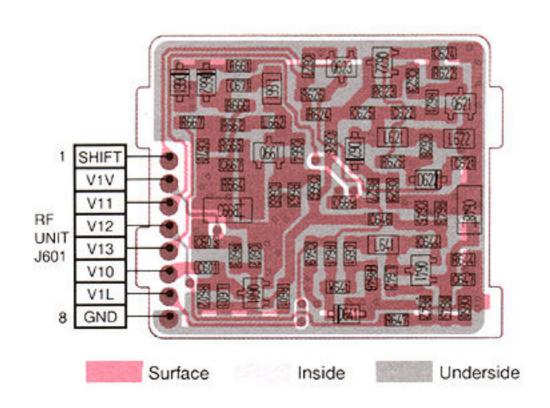

## SECTION 9 BOARD LAYOUTS

#### RF UNIT (TOP VIEW)

The combination of this page and the next page shows the unit layout in the same configuration as the actual P.C. Board.



#### **1ST VCO UNIT (TOP VIEW)**



# RF UNIT (BOTTOM VIEW)



#### MAIN UNIT (TOP VIEW)

The combination of this page and the next page shows the unit layout in the same configuration as the actual P.C. Board.



#### 2ND VCO UNIT (TOP VIEW)





## LOGIC UNIT (TOP VIEW)



The combination of this page and the next page shows the unit layout in the same configuration as the actual P.C. Board.



## LOGIC UNIT (BOTTOM VIEW)



| 5 | VR-I | BFO | D-E | D-CK | D-UD |
|---|------|-----|-----|------|------|
| 0 | 5    | 4   | 3   | 2    | -    |

Downloaded by RadioAmateur.EU









#### **RF UNIT** AGC BUFF AGC AGC Q901: 2SC4211 IC271: μPC2757T 0.5-1.9 MHz 0.5-3 AGC RX SW sŵ 266.7 MHz Q51: 2SC4215 D253: 1SV271 D52: MA77 D53: MA77 IF RX SW RX SW AMP 1.9-15 MHz Q421: 2SC4226 D402: FI401: D401: RX SW EFCH266MKQP1 BPF SW 429.1