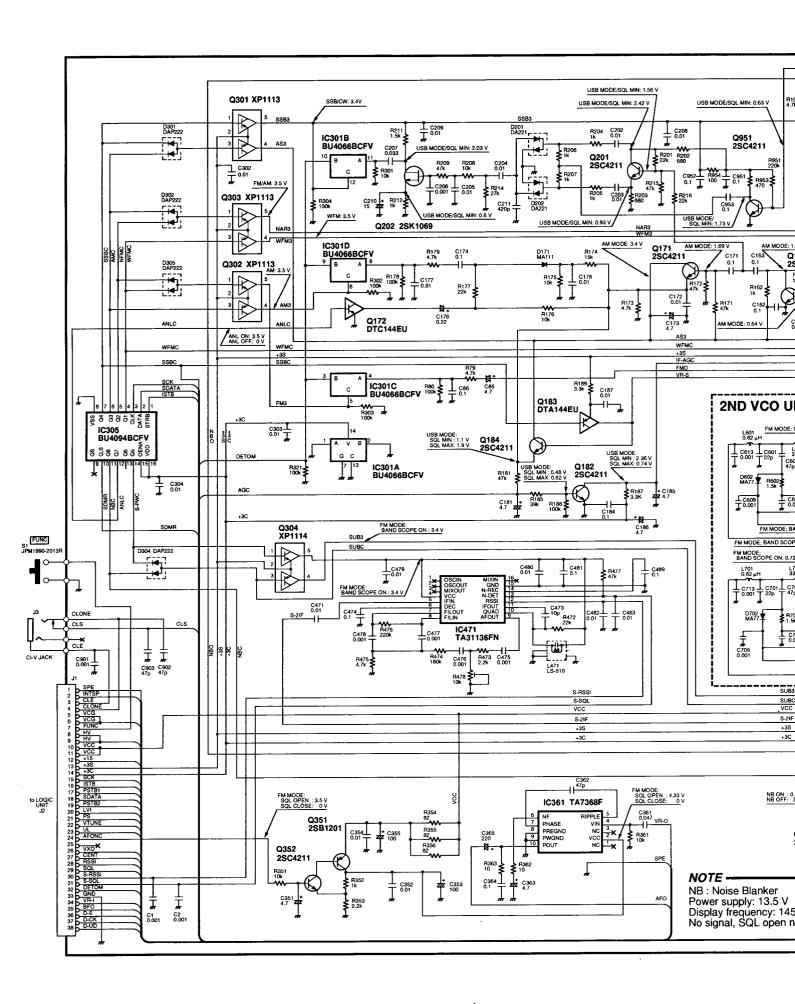

#### MAIN UNIT (TOP VIEW)

The combination of this page and the next page shows the unit layout in the same configuration as the actual P.C. Board.