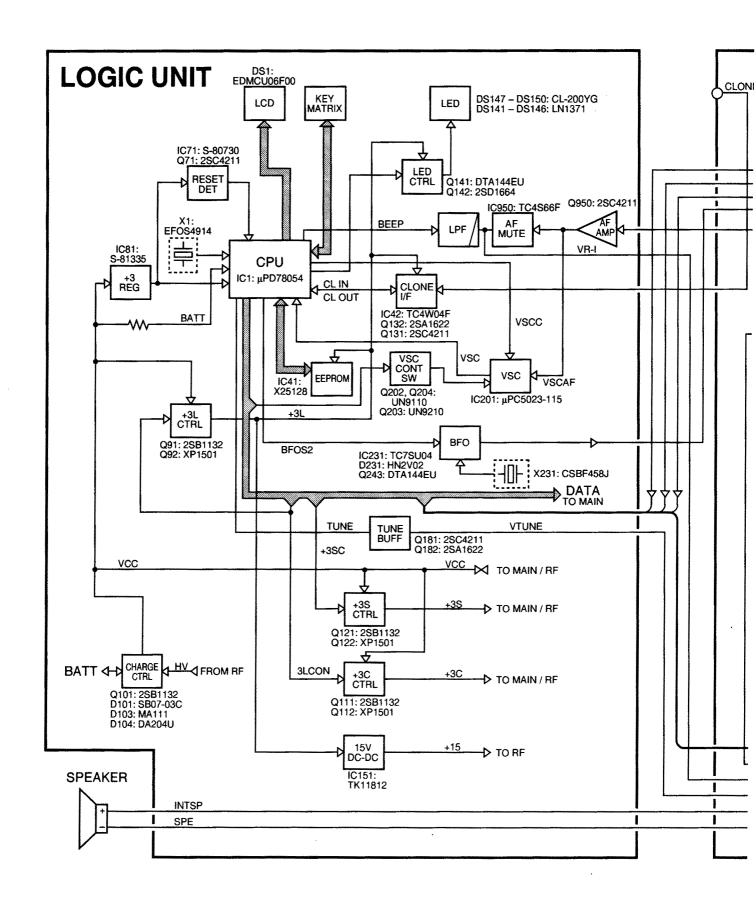

## LOGIC UNIT (TOP VIEW)

The combination of this page and the next page shows the unit layout in the same configuration as the actual P.C. Board.