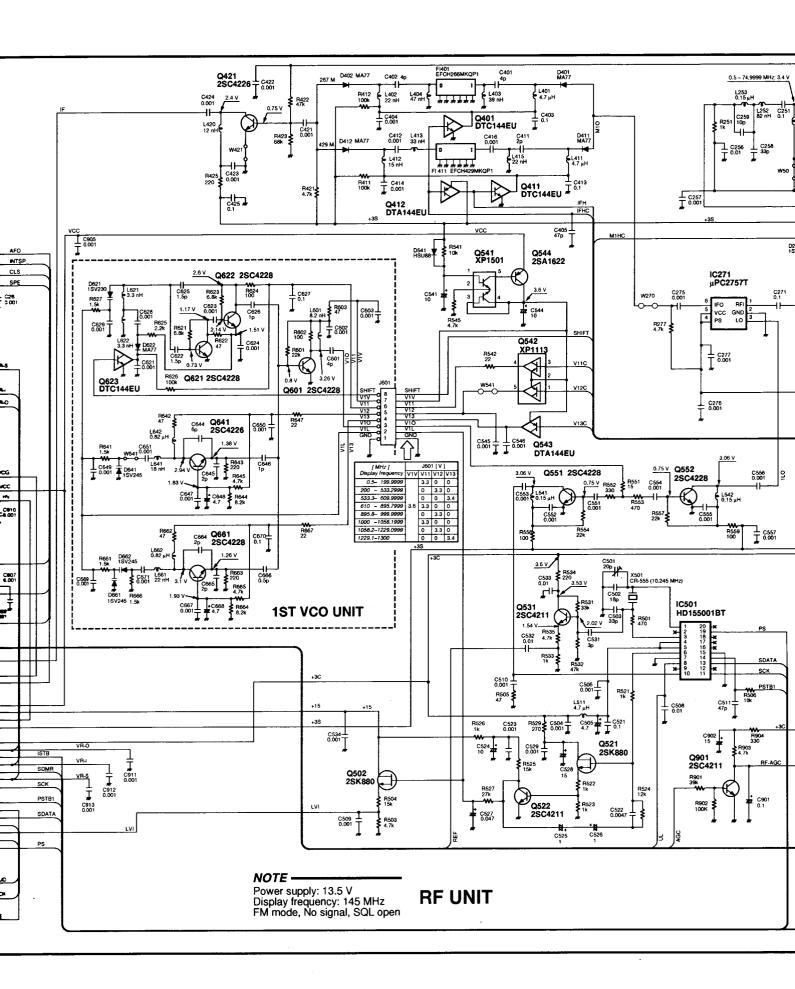

SW **BPF** 15-30 MHz D412: D411: FI411: EFCH429MKQP1 MA77 HPF SW SW D101: MA77 REF BUFF HPF 1LO SW SW X501: CR-555 Q531: 2SC4211 ROM LOGIC > D122: MA77 D121: MA77 CHARGE PUMP LOOP FIL PLL AGC AMP AMF Q521: 2SK880 | IC501: Q551: Q522: 2SC4211 | HD155001BT | 2SC4228 BUFFER 2SC4228 D153: 1SV288 Q502: 2SK880 TUNED/ RF AMP SW Q151: 3SK291 VR-S Q621, Q622: 2SC4228 D154: 1SV271 Q601: 2SC4228 D173: 1SV286 VCO<sub>2</sub> TUNED/ BPF/ **1ST VCO UNIT** SW Q641: 2SC4226 Q171: 35K291 D174: 1SV271 Q661: 2SC4228 D-UD D-CK SPEAKER D214: 1SV245 INTSP / SPE DIAL **JACK** RF TUNED BPF SW VR-I TO MAIN VCC REVERSE VOLTAGE PROTECT Q211: 3SK274 D216: MA77 VR-Q D901: SB07-03C TO LOGIC 4HV DC JACK D238: 1SV239 VOL RX SW TUNED BPF Q231: 3SK274 D236: MA77 **VTUNE**



#### SECTION 11 VOLTAGE DIAGRAM