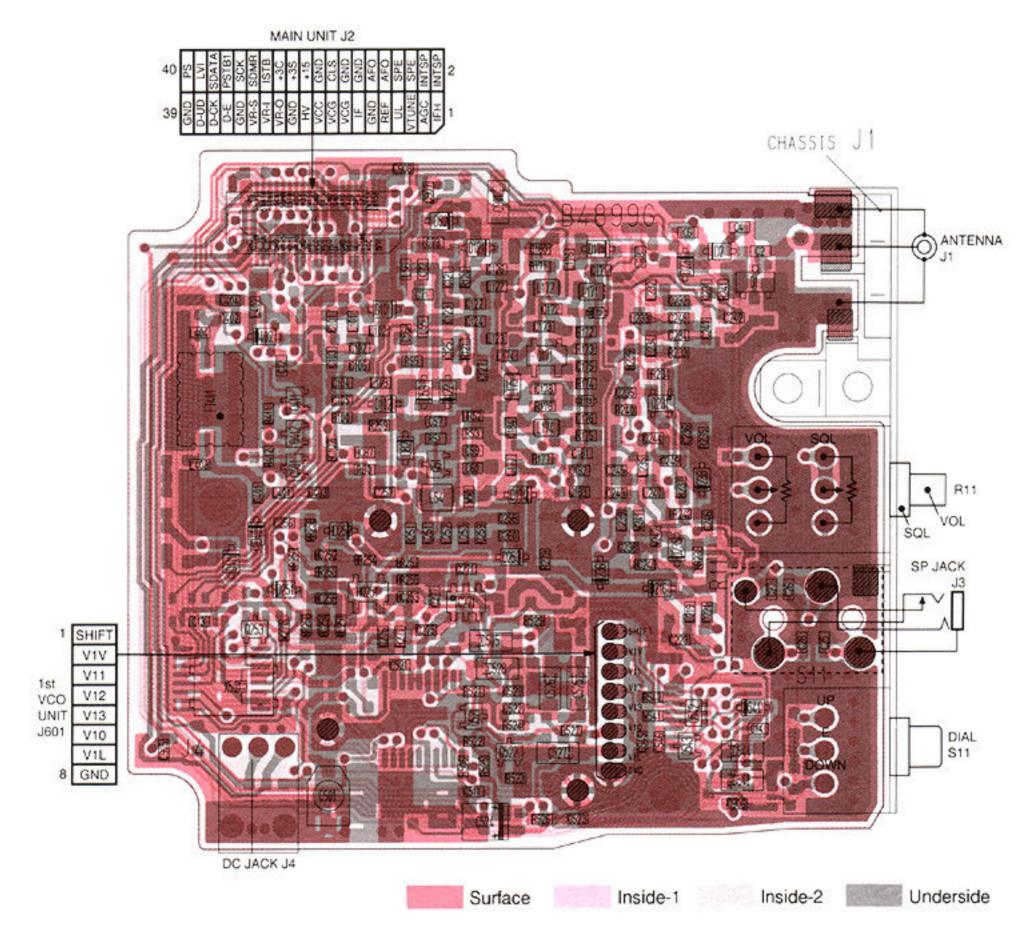

#### MAIN UNIT (TOP VIEW)

The combination of this page and the next page shows the unit layout in the same configuration as the actual P.C. Board.