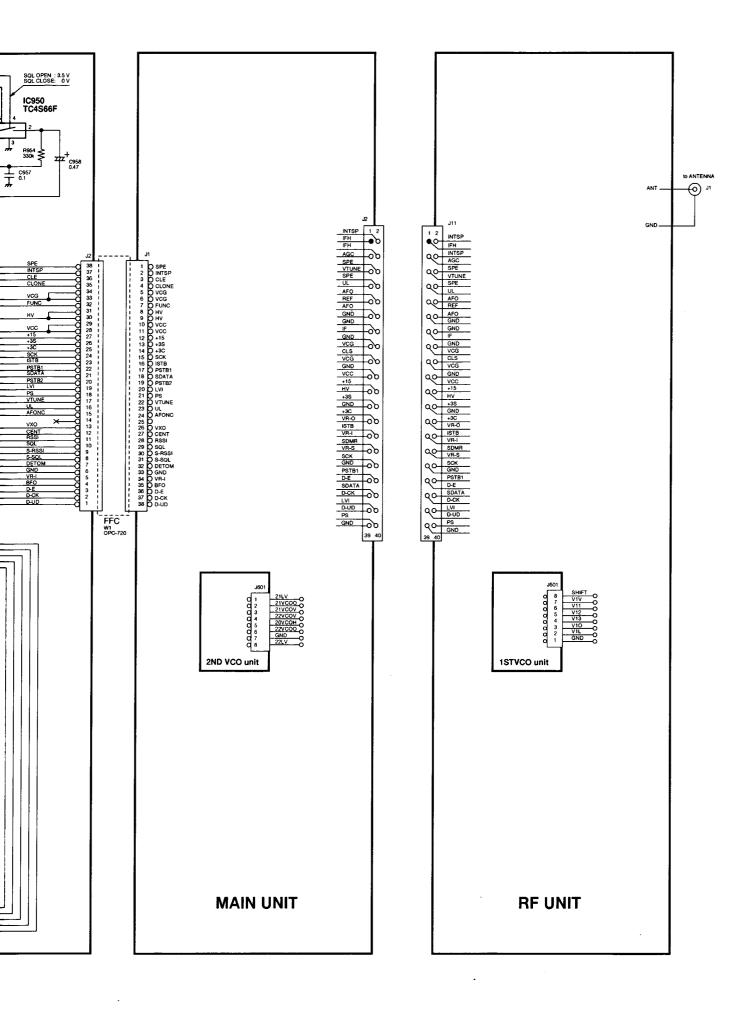

#### MAIN UNIT (TOP VIEW)

The combination of this page and the next page shows the unit layout in the same configuration as the actual P.C. Board.