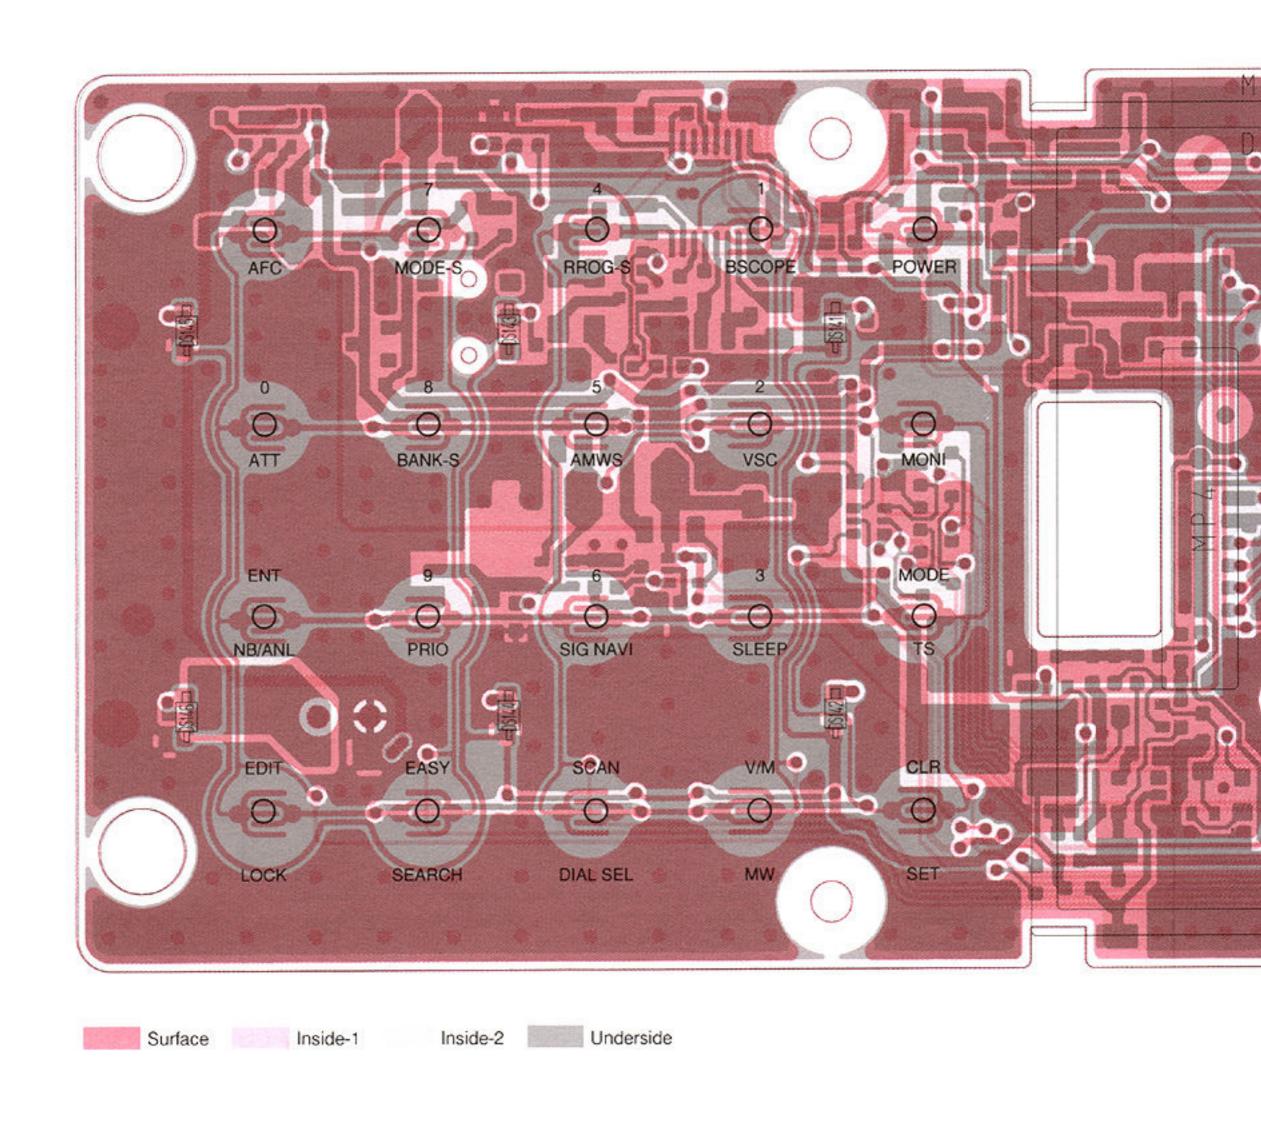

## LOGIC UNIT (TOP VIEW)

The combination of this page and the next page shows the unit layout in the same configuration as the actual P.C. Board.