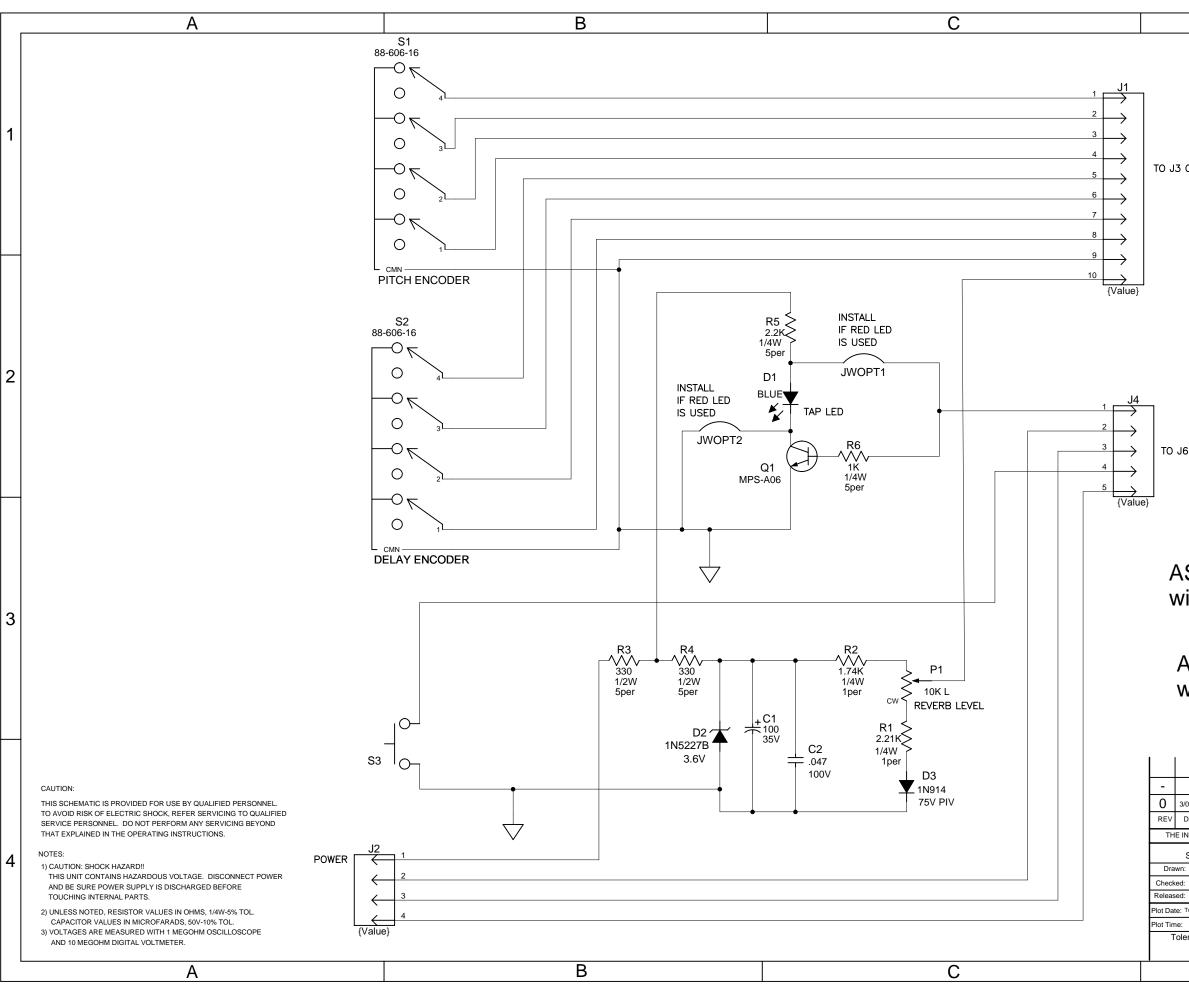

| D                                                                                                                                                                                                                                                                                                                                                                                                                                                             |   |
|---------------------------------------------------------------------------------------------------------------------------------------------------------------------------------------------------------------------------------------------------------------------------------------------------------------------------------------------------------------------------------------------------------------------------------------------------------------|---|
| 3 ON DSP PC BOARD                                                                                                                                                                                                                                                                                                                                                                                                                                             | 1 |
| J6 ON DSP PC BOARD                                                                                                                                                                                                                                                                                                                                                                                                                                            | 2 |
| ASSY P/N 07-794-01<br>vithout pc mount brackets<br>ASSY P/N 07-794-02<br>with pc mount brackets                                                                                                                                                                                                                                                                                                                                                               | 3 |
| 3/04/03 CONTROL ISSUE - -   3/04/03 CONTROL ISSUE - -   Date DESCRIPTION Ecr(s)/Ecn(s) Chgd By Appvd by   Date DESCRIPTION Ecr(s)/Ecn(s) Chgd By Appvd by   Bignatures: Date: - -   wn: REM 9/06/02 11880 Borman Drive, St. Louis, MO 63146   ad: - - -   et: 14:37:13 Drawing Size: B   Derawing Type: Schematic SchEM - EFF CONT BD   olerance: Class Code: NONE Drawing Number:   Sheet 1 of 1 | 4 |