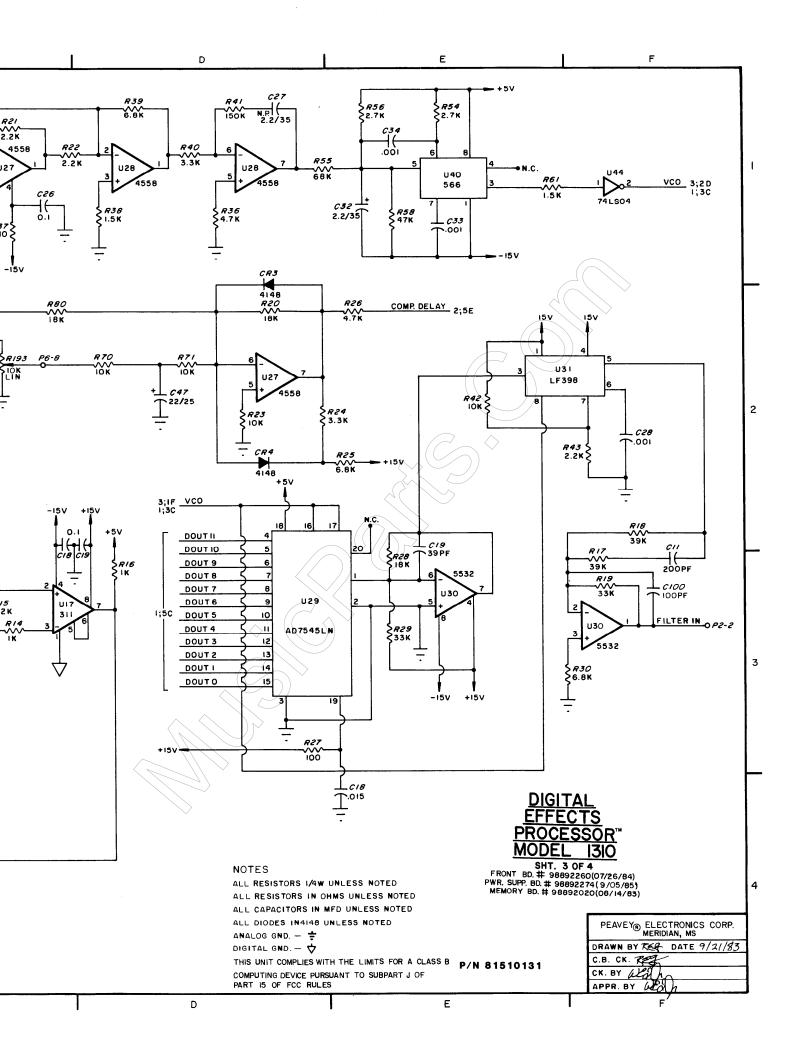

## **Technical Document Distribution**

Brand: Peavey Model DEP 1310

**Product:** Digital Effects Processor

**Description:** Schematic

Musicparts Document Number: 53507 TechTips: No Pages: 8 Dated: 1984