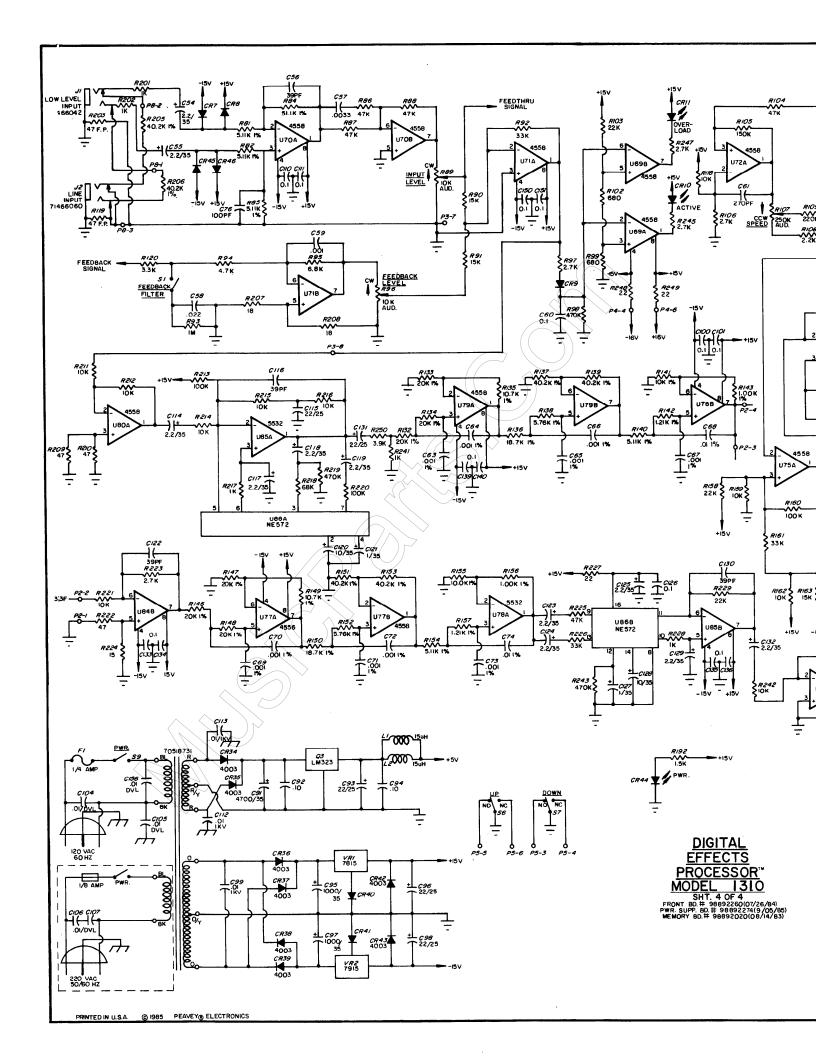

## **Technical Document Distribution**

Brand: Peavey Model DEP 1310

**Product:** Digital Effects Processor

**Description:** Schematic

Musicparts Document Number: 53507 TechTips: No Pages: 8 Dated: 1984