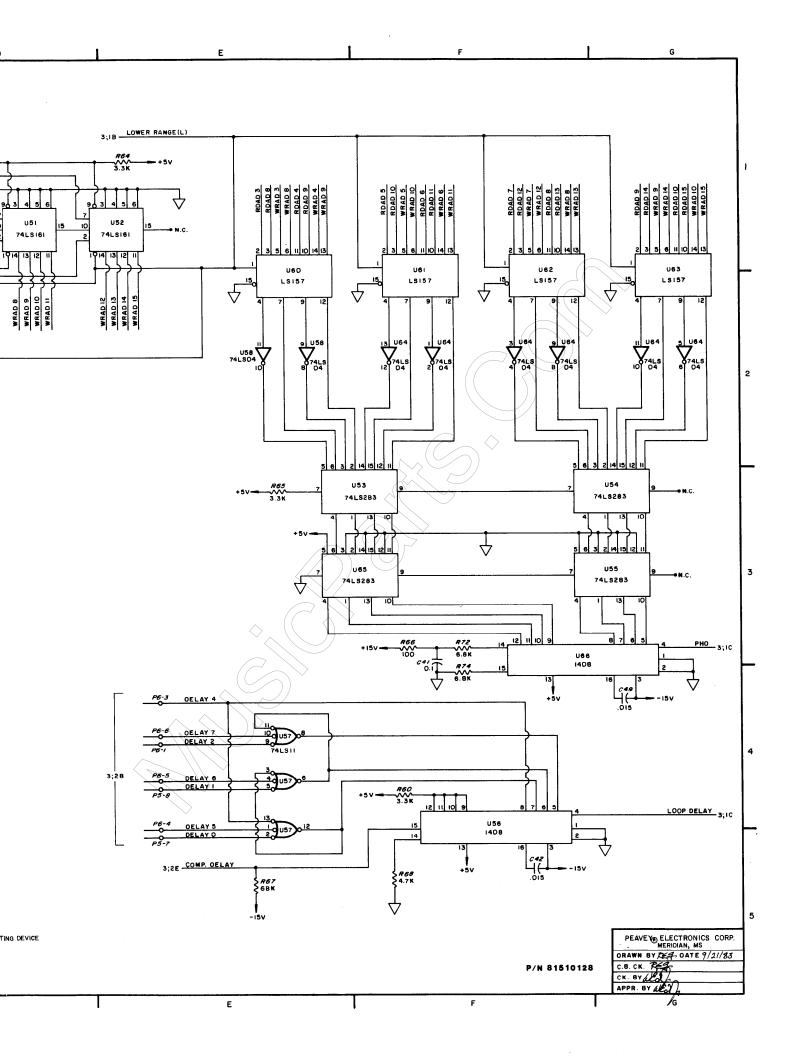

## **Technical Document Distribution**

Brand: Peavey Model DEP 1310

**Product:** Digital Effects Processor

**Description:** Schematic

Musicparts Document Number: 53507 TechTips: No Pages: 8 Dated: 1984