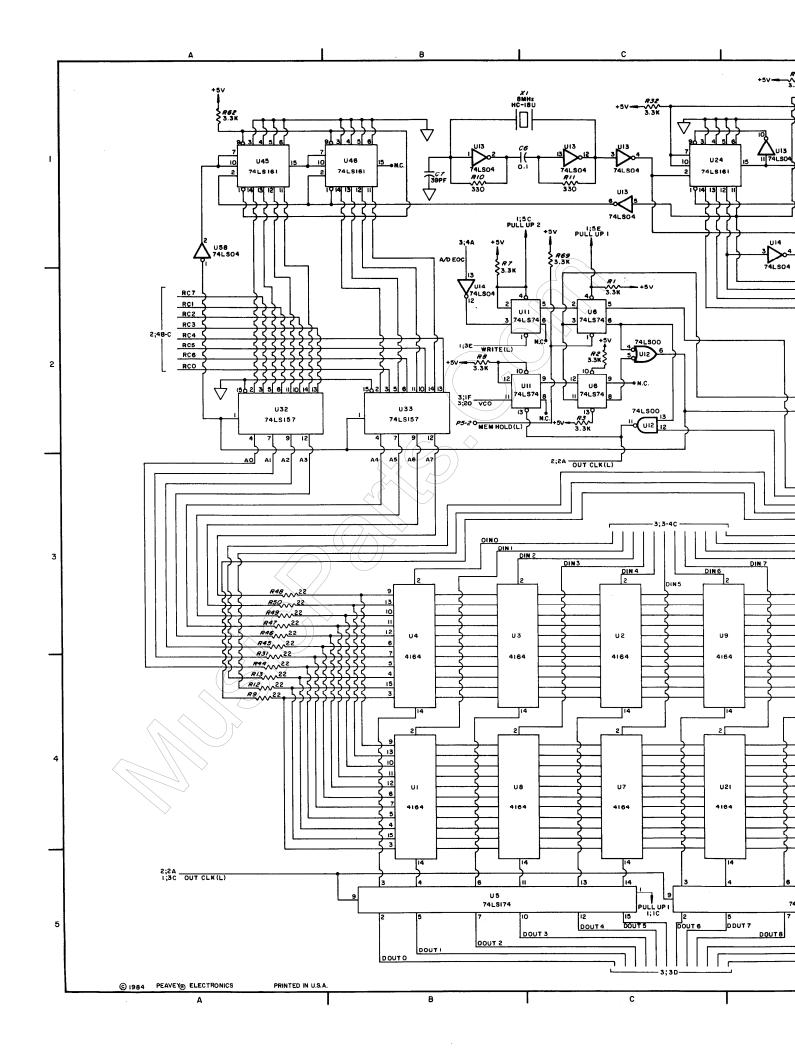

## **Technical Document Distribution**

Brand: Peavey Model DEP 1310

**Product:** Digital Effects Processor

**Description:** Schematic

Musicparts Document Number: 53507 TechTips: No Pages: 8 Dated: 1984