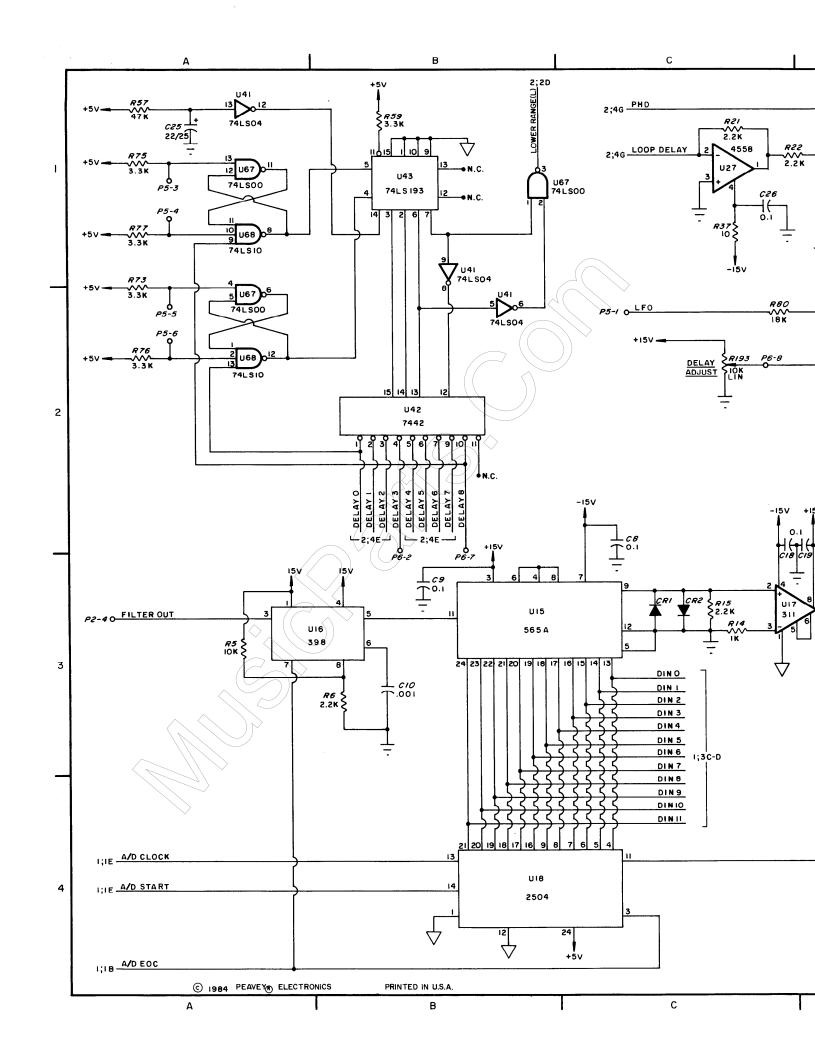

## **Technical Document Distribution**

Brand: Peavey Model DEP 1310

**Product:** Digital Effects Processor

**Description:** Schematic

Musicparts Document Number: 53507 TechTips: No Pages: 8 Dated: 1984