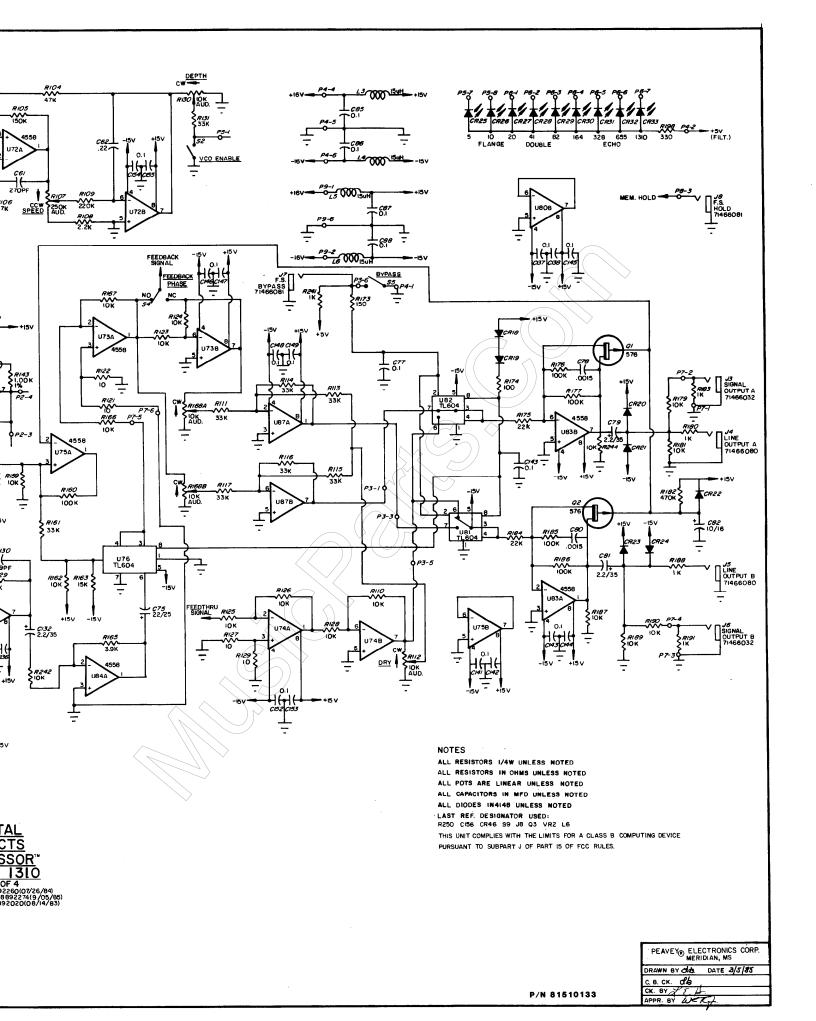

## **Technical Document Distribution**

Brand: Peavey Model DEP 1310

**Product:** Digital Effects Processor

**Description:** Schematic

Musicparts Document Number: 53507 TechTips: No Pages: 8 Dated: 1984