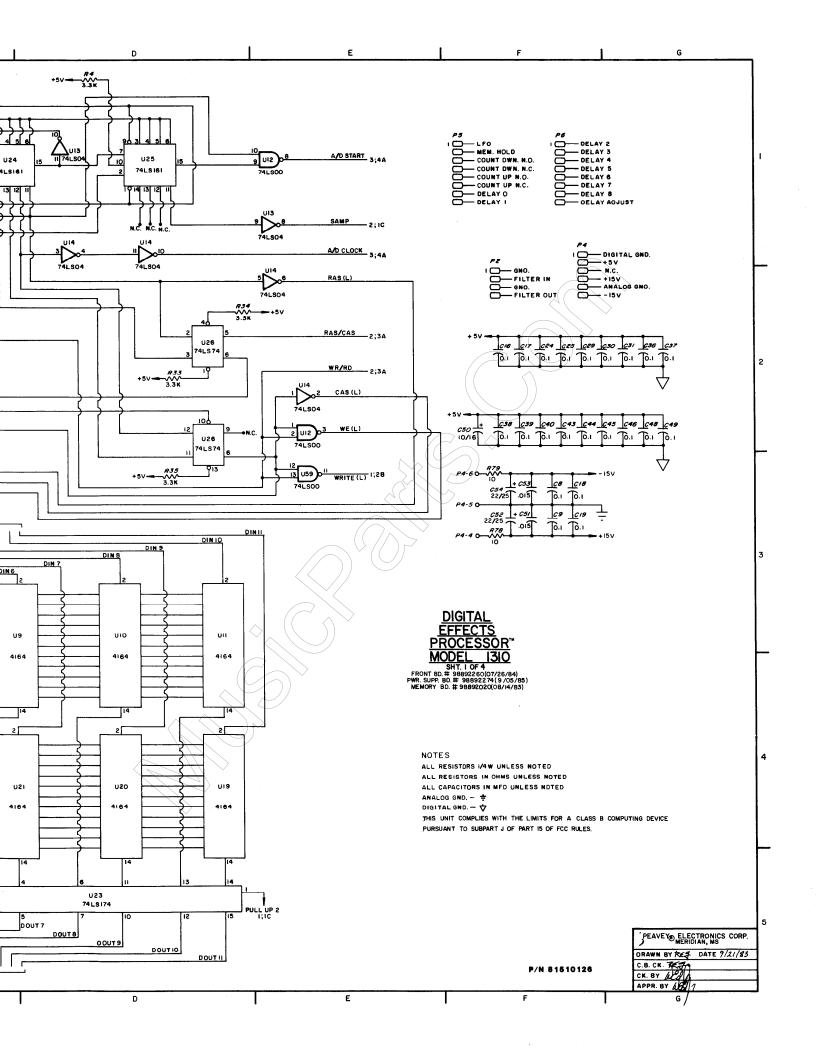

## **Technical Document Distribution**

Brand: Peavey Model DEP 1310

**Product:** Digital Effects Processor

**Description:** Schematic

Musicparts Document Number: 53507 TechTips: No Pages: 8 Dated: 1984