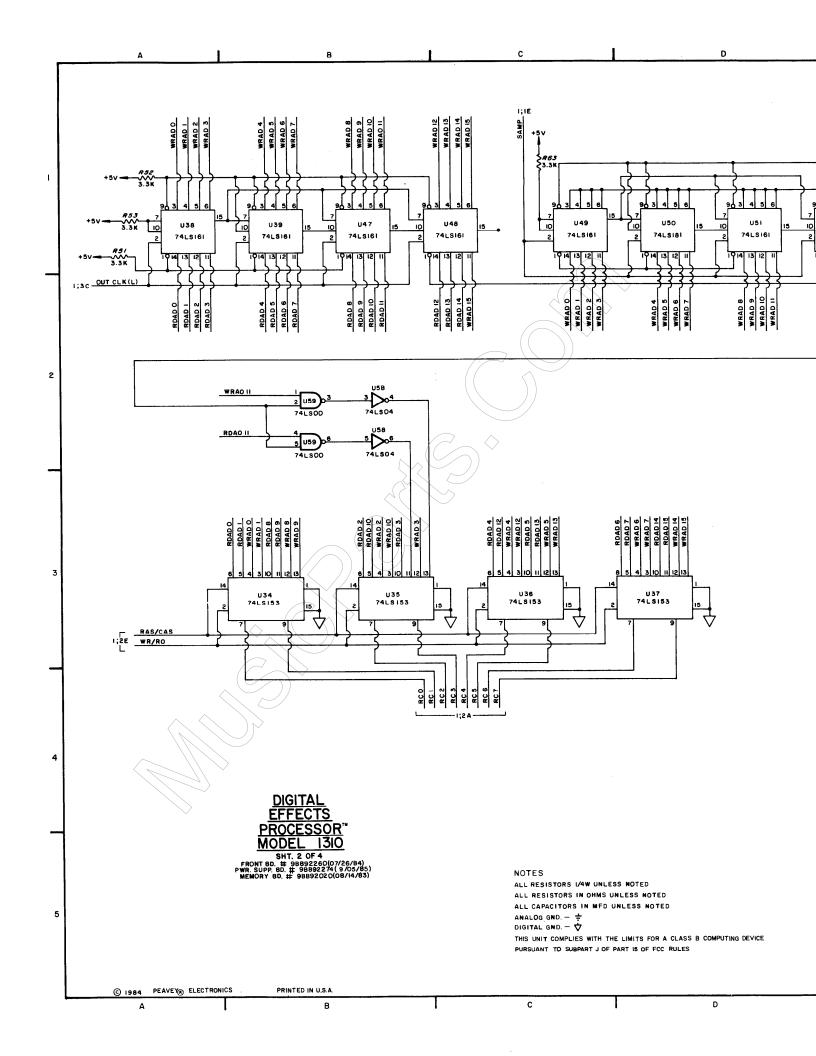

## **Technical Document Distribution**

Brand: Peavey Model DEP 1310

**Product:** Digital Effects Processor

**Description:** Schematic

Musicparts Document Number: 53507 TechTips: No Pages: 8 Dated: 1984