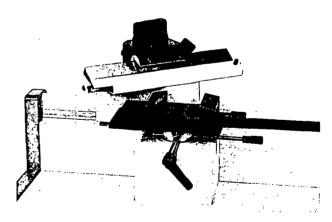

#### Easy to handle knife holder

The knife can be clamped quickly and is securely held by two screws. The declination can be adjusted by simply loosening the handle — no tools are required. The clearance angle can be adjusted without loosening the retaining screws on the knife. Safety is essential and the knife guard will protect a 22 cm knife.

#### Rugged specimen holder

The specimen holder will accommodate blocks up to  $80 \times 60$  mm. Orientation is standard. No tools are required to switch to cassettes. A simple spring loaded

insert is placed in the vise, and sectioning can start immediately.