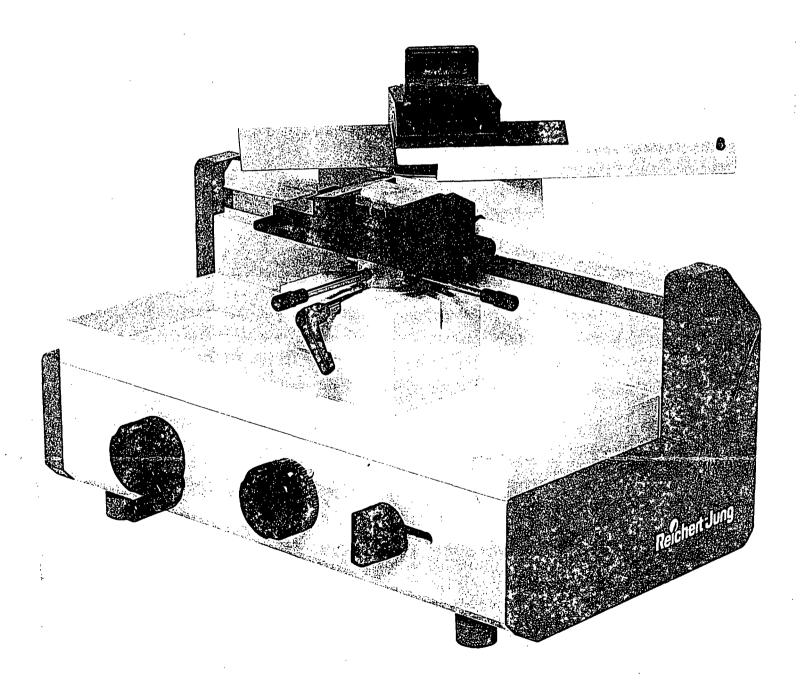

### HISTOSLIDE 2000

A compact sliding microtome

#### **Precision engineering**

The newly designed and virtually maintenance-free micrometer feed system is totally enclosed to prevent section waste or cleaning fluids from entering the mechanism, where accumulated debris will eventually cause failure.

Smooth, resistant surfaces make the HISTOSLIDE 2000 easy to clean. For additional convenience, an optional waste tray is available.

The section selector and the coarse feed are positioned conveniently on the side of the instrument within easy reach of the user. The selected section thickness can be read from the scale at a glance.

#### **Increased productivity**

The specimen advance can be either automatically or manually initiated. When sectioning smaller blocks, the automatic stop can be easily repositioned thus shortening the stroke saving both time and effort. No special tools are required.

#### **Tireless operation**

The sledge glides smoothly on five bearings which have been carefully dimensioned to redistribute oil on the slideways. This will minimize the cutting effort without compromising the stability, which is essential for good quality sectioning.

#### Easy to handle knife holder

The knife can be clamped quickly and is securely held by two screws. The declination can be adjusted by simply loosening the handle — no tools are required. The clearance angle can be adjusted without loosening the retaining screws on the knife. Safety is essential and the knife guard will protect a 22 cm knife.

#### Rugged specimen holder

The specimen holder will accommodate blocks up to  $80 \times 60$  mm. Orientation is standard. No tools are required to switch to cassettes. A simple spring loaded

insert is placed in the vise, and sectioning can start immediately.