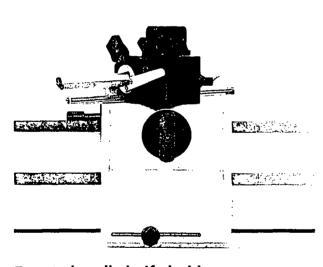

#### Easy to handle knife holder

The knife can be clamped quickly and is securely held by two screws. The declination can be adjusted by simply loosening the handle — no tools are required. The clearance angle can be adjusted without loosening the retaining screws on the knife. Safety is essential and the knife guard will protect a 22 cm knife.

#### Rugged specimen holder

The specimen holder will accommodate blocks up to  $80 \times 60$  mm. Orientation is standard. No tools are required to switch to cassettes. A simple spring loaded

insert is placed in the vise, and sectioning can start immediately.