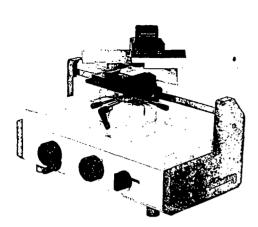

### HISTOSLIDE 2000

A compact sliding microtome

#### **Precision engineering**

The newly designed and virtually maintenance-free micrometer feed system is totally enclosed to prevent section waste or cleaning fluids from entering the mechanism, where accumulated debris will eventually cause failure.

Smooth, resistant surfaces make the HISTOSLIDE 2000 easy to clean. For additional convenience, an optional waste tray is available.

The section selector and the coarse feed are positioned conveniently on the side of the instrument within easy reach of the user. The selected section thickness can be read from the scale at a glance.

#### **Increased productivity**

The specimen advance can be either automatically or manually initiated. When sectioning smaller blocks, the automatic stop can be easily repositioned thus shortening the stroke saving both time and effort. No special tools are required.

#### **Tireless operation**

The sledge glides smoothly on five bearings which have been carefully dimensioned to redistribute oil on the slideways. This will minimize the cutting effort without compromising the stability, which is essential for good quality sectioning.

#### Easy to handle knife holder

The knife can be clamped quickly and is securely held by two screws. The declination can be adjusted by simply loosening the handle — no tools are required. The clearance angle can be adjusted without loosening the retaining screws on the knife. Safety is essential and the knife guard will protect a 22 cm knife.

#### Rugged specimen holder

The specimen holder will accommodate blocks up to  $80 \times 60$  mm. Orientation is standard. No tools are required to switch to cassettes. A simple spring loaded

insert is placed in the vise, and sectioning can start immediately.