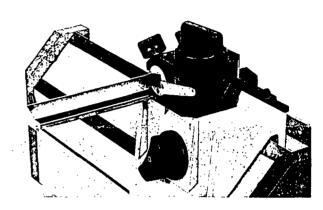

#### **Tireless operation**

The sledge glides smoothly on five bearings which have been carefully dimensioned to redistribute oil on the slideways. This will minimize the cutting effort without compromising the stability, which is essential for good quality sectioning.

#### Rugged specimen holder

The specimen holder will accommodate blocks up to  $80 \times 60$  mm. Orientation is standard. No tools are required to switch to cassettes. A simple spring loaded

insert is placed in the vise, and sectioning can start immediately.